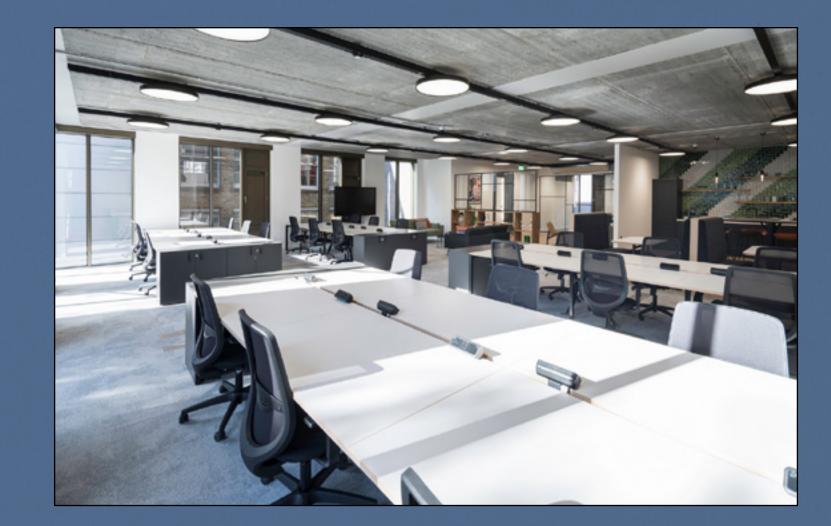

#### FULLY FITTED & FURNISHED

2,121 SQ FT / 197.0 SQ M

24 desks / 2 meeting rooms / 3 breakout spaces / kitchenette + staff area

High-quality office space, positioned in the creative district of Shoreditch.

Stunning floor-to-ceiling windows allowing daylight to create symmetry and balance throughout.

LED 2 Meeting 3 Breakout
Lighting Rooms Spaces

Fully fitted offering readily available for occupation. A bespoke fitout can be provided on any of the available floors throughout the building.