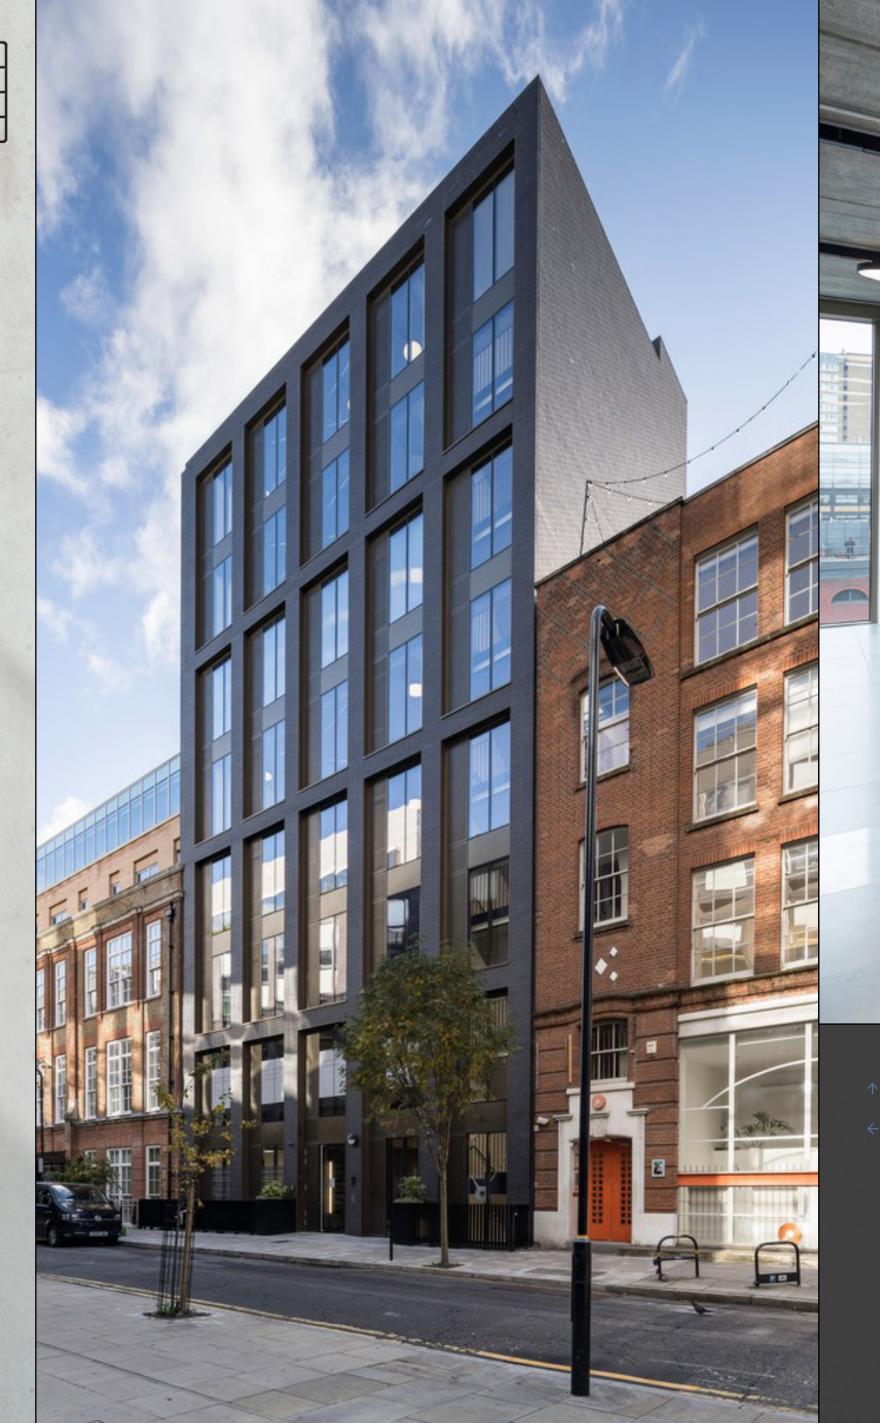

Verse Building offers office space from 2,000 sq ft of contemporary and flexible space, ideal for forward thinking tenants in the heart of London's most creative office district.

7TH FLOOR -

- 7TH FLOOR
- EXTERNAL SHOT