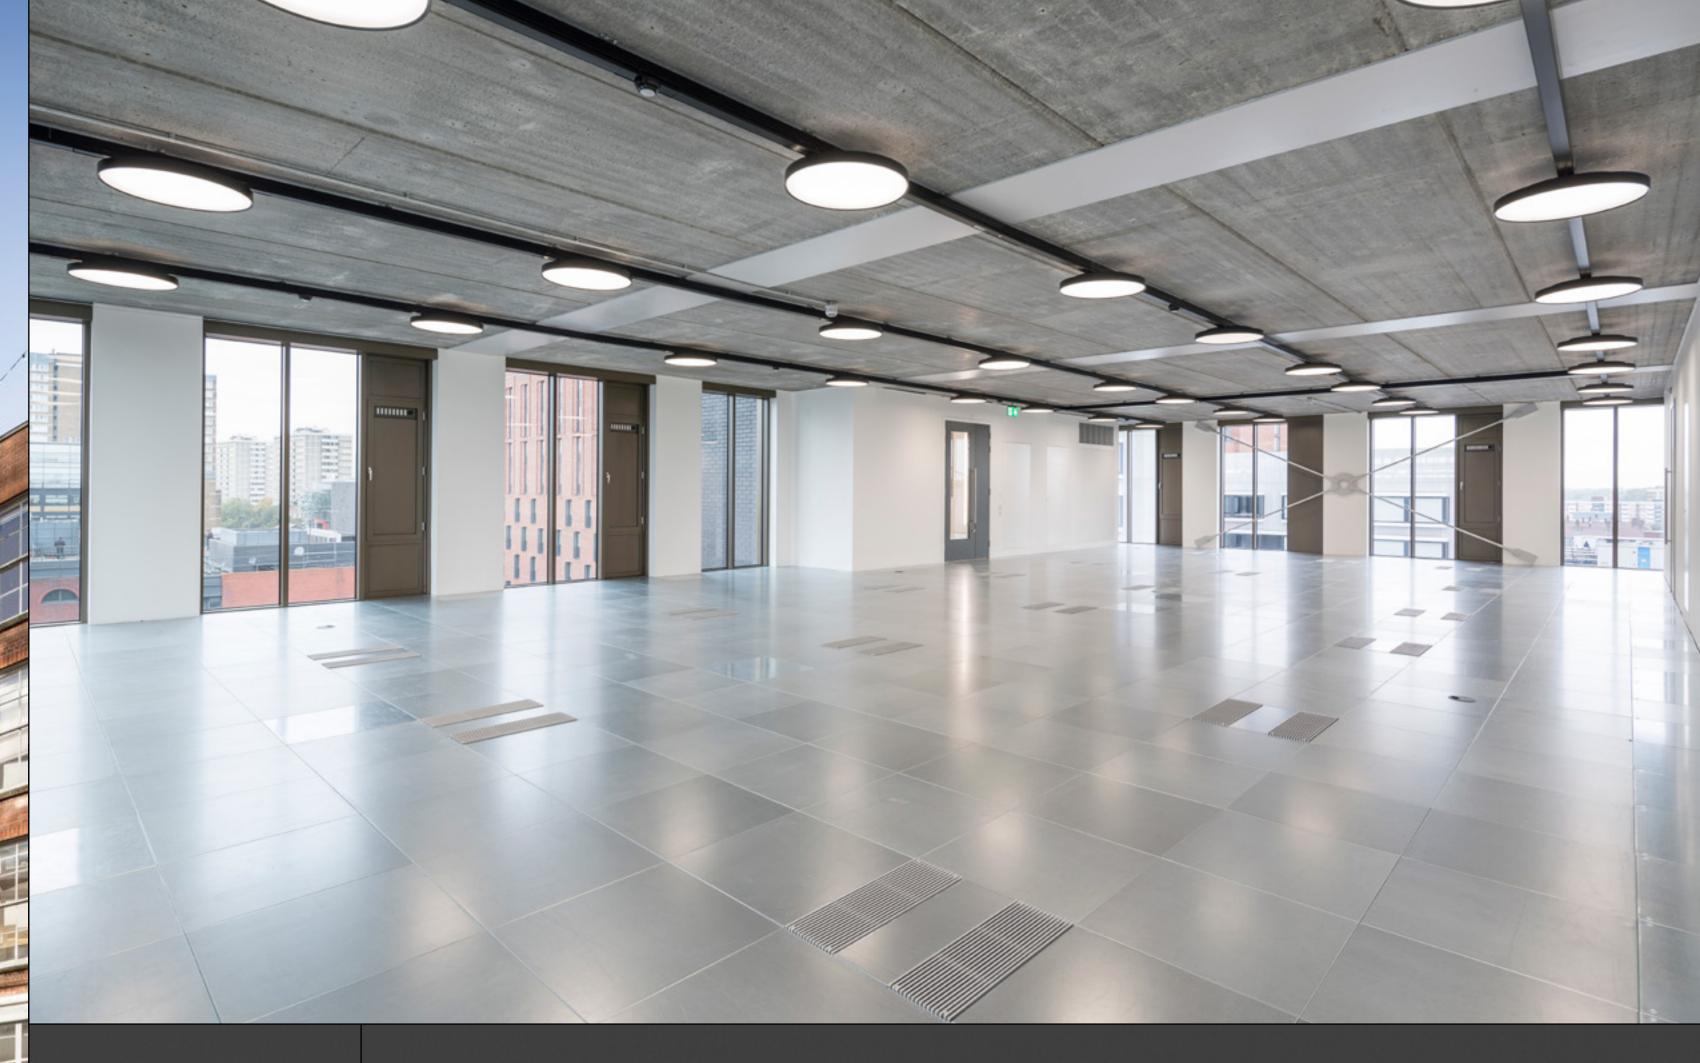

Stunning floor-to-ceiling windows allowing daylight to create symmetry and balance throughout.

LED 2 Meeting 3 Breakout
Lighting Rooms Spaces

Fully fitted offering readily available for occupation. A bespoke fitout can be provided on any of the available floors throughout the building.

#### Schedule of Areas

Efficient floor plates throughout from 2,000 sq ft of space providing a perfect working environment. Clean architectural lines and floor-to-ceiling daylight creates symmetry and balance.