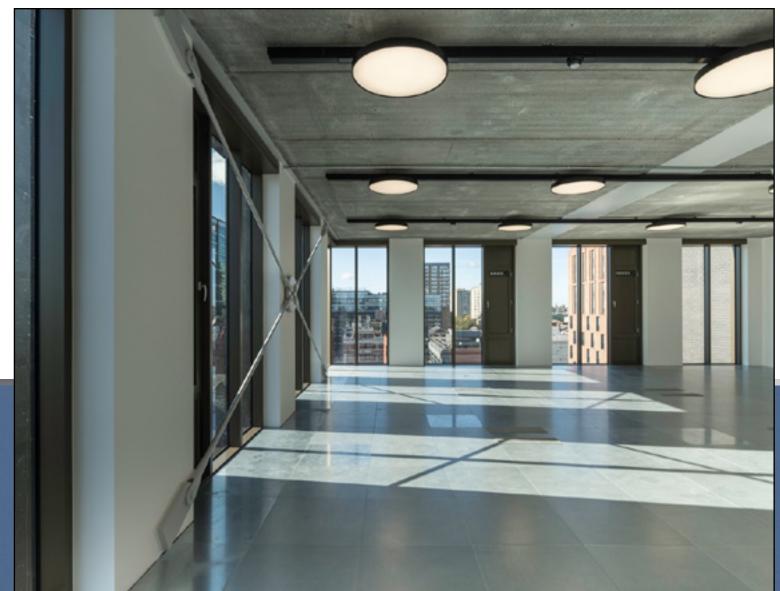

Stunning floor-to-ceiling windows allowing daylight to create symmetry and balance throughout.

LED 2 Meeting 3 Breakout
Lighting Rooms Spaces

Fully fitted offering readily available for occupation. A bespoke fitout can be provided on any of the available floors throughout the building.

#### Schedule of Areas

Efficient floor plates throughout from 2,000 sq ft of space providing a perfect working environment. Clean architectural lines and floor-to-ceiling daylight creates symmetry and balance.