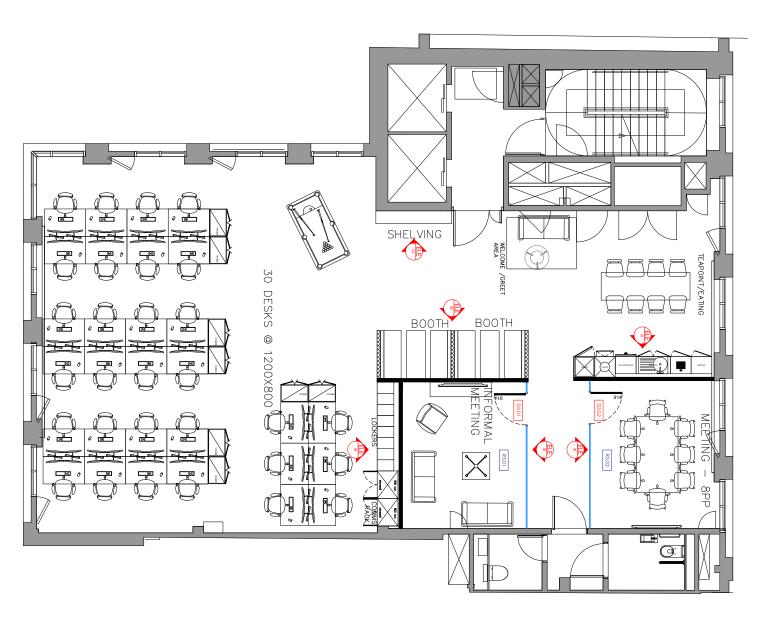

#### FULLY FITTED & FURNISHED

2,121 SQ FT / 197.0 SQ M

24 desks / 2 meeting rooms / 3 breakout spaces / kitchenette + staff area

High-quality office space, positioned in the creative district of Shoreditch.