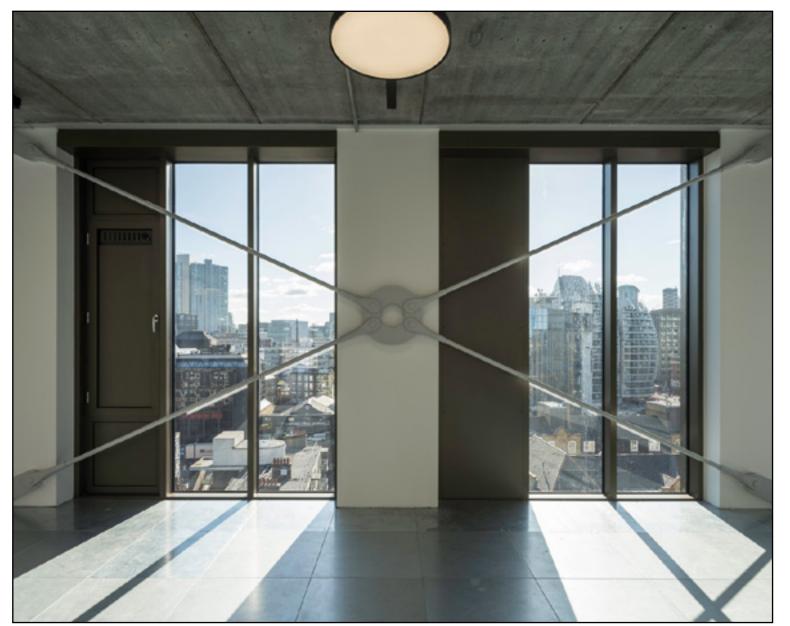

Stunning floor-to-ceiling windows allowing daylight to create symmetry and balance throughout.

LED 2 Meeting 3 Breakout
Lighting Rooms Spaces

Fully fitted offering readily available for occupation. A bespoke fitout can be provided on any of the available floors throughout the building.