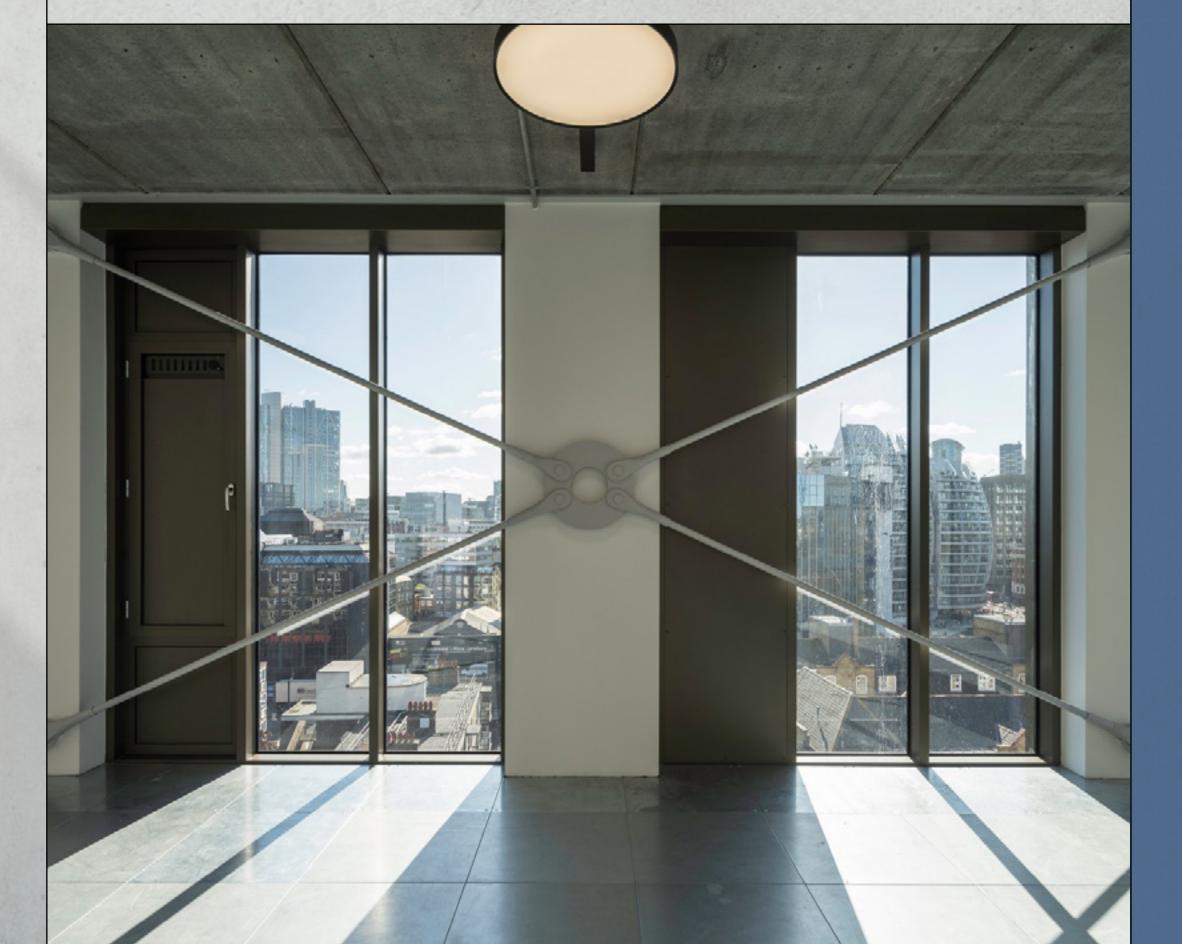

Stunning floor-to-ceiling windows allowing daylight to create symmetry and balance throughout.

LED 2 Meeting 3 Breakout
Lighting Rooms Spaces

Fully fitted offering readily available for occupation. A bespoke fitout can be provided on any of the available floors throughout the building.

Views from 7th floor ↓