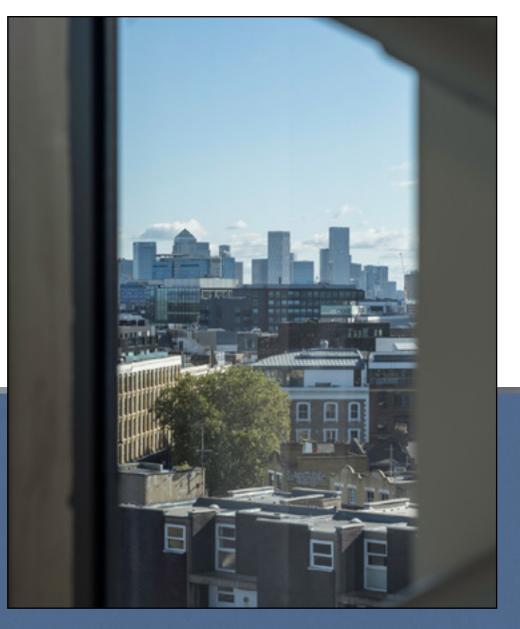

# VERSE BUILDING

ailable. 3rd floor now available. 3rd floor now available. 3rd floor now available.



Verse Building offers contemporary and flexible office space from 2,000 sq ft, ideal for forward thinking tenants in the heart of London's most creative district.

A brand new development, designed by renowned architects BuckleyGrayYeoman featuring state of the art design, connectivity and sustainability.

Verse Building offers open plan and bespoke fitted office floors, situated in the epicentre of Shoreditch.

Verse Building offers office space from 2,000 sq ft of contemporary and flexible space, ideal for forward thinking tenants in the heart of London's most creative office district.

7TH FLOOR -













- 7TH FLOOR
- EXTERNAL SHOT

Stunning floor-to-ceiling windows allowing daylight to create symmetry and balance throughout.









LED 2 Meeting 3 Breakout
Lighting Rooms Spaces

Fully fitted offering readily available for occupation. A bespoke fitout can be provided on any of the available floors throughout the building.







# Bespoke finishes enveloped within a tailor made space.

A new development designed by world renowned architects BuckleyGrayYeoman



2.9 metre floor-to-ceiling height



Exposed concrete and steel soffits



48 cycle spaces



New flexible under floor air conditioning system



Full height glazing with openable windows



Suspended LED lighting



48 lockers and 6 showers





#### Schedule of Areas

Efficient floor plates throughout from 2,000 sq ft of