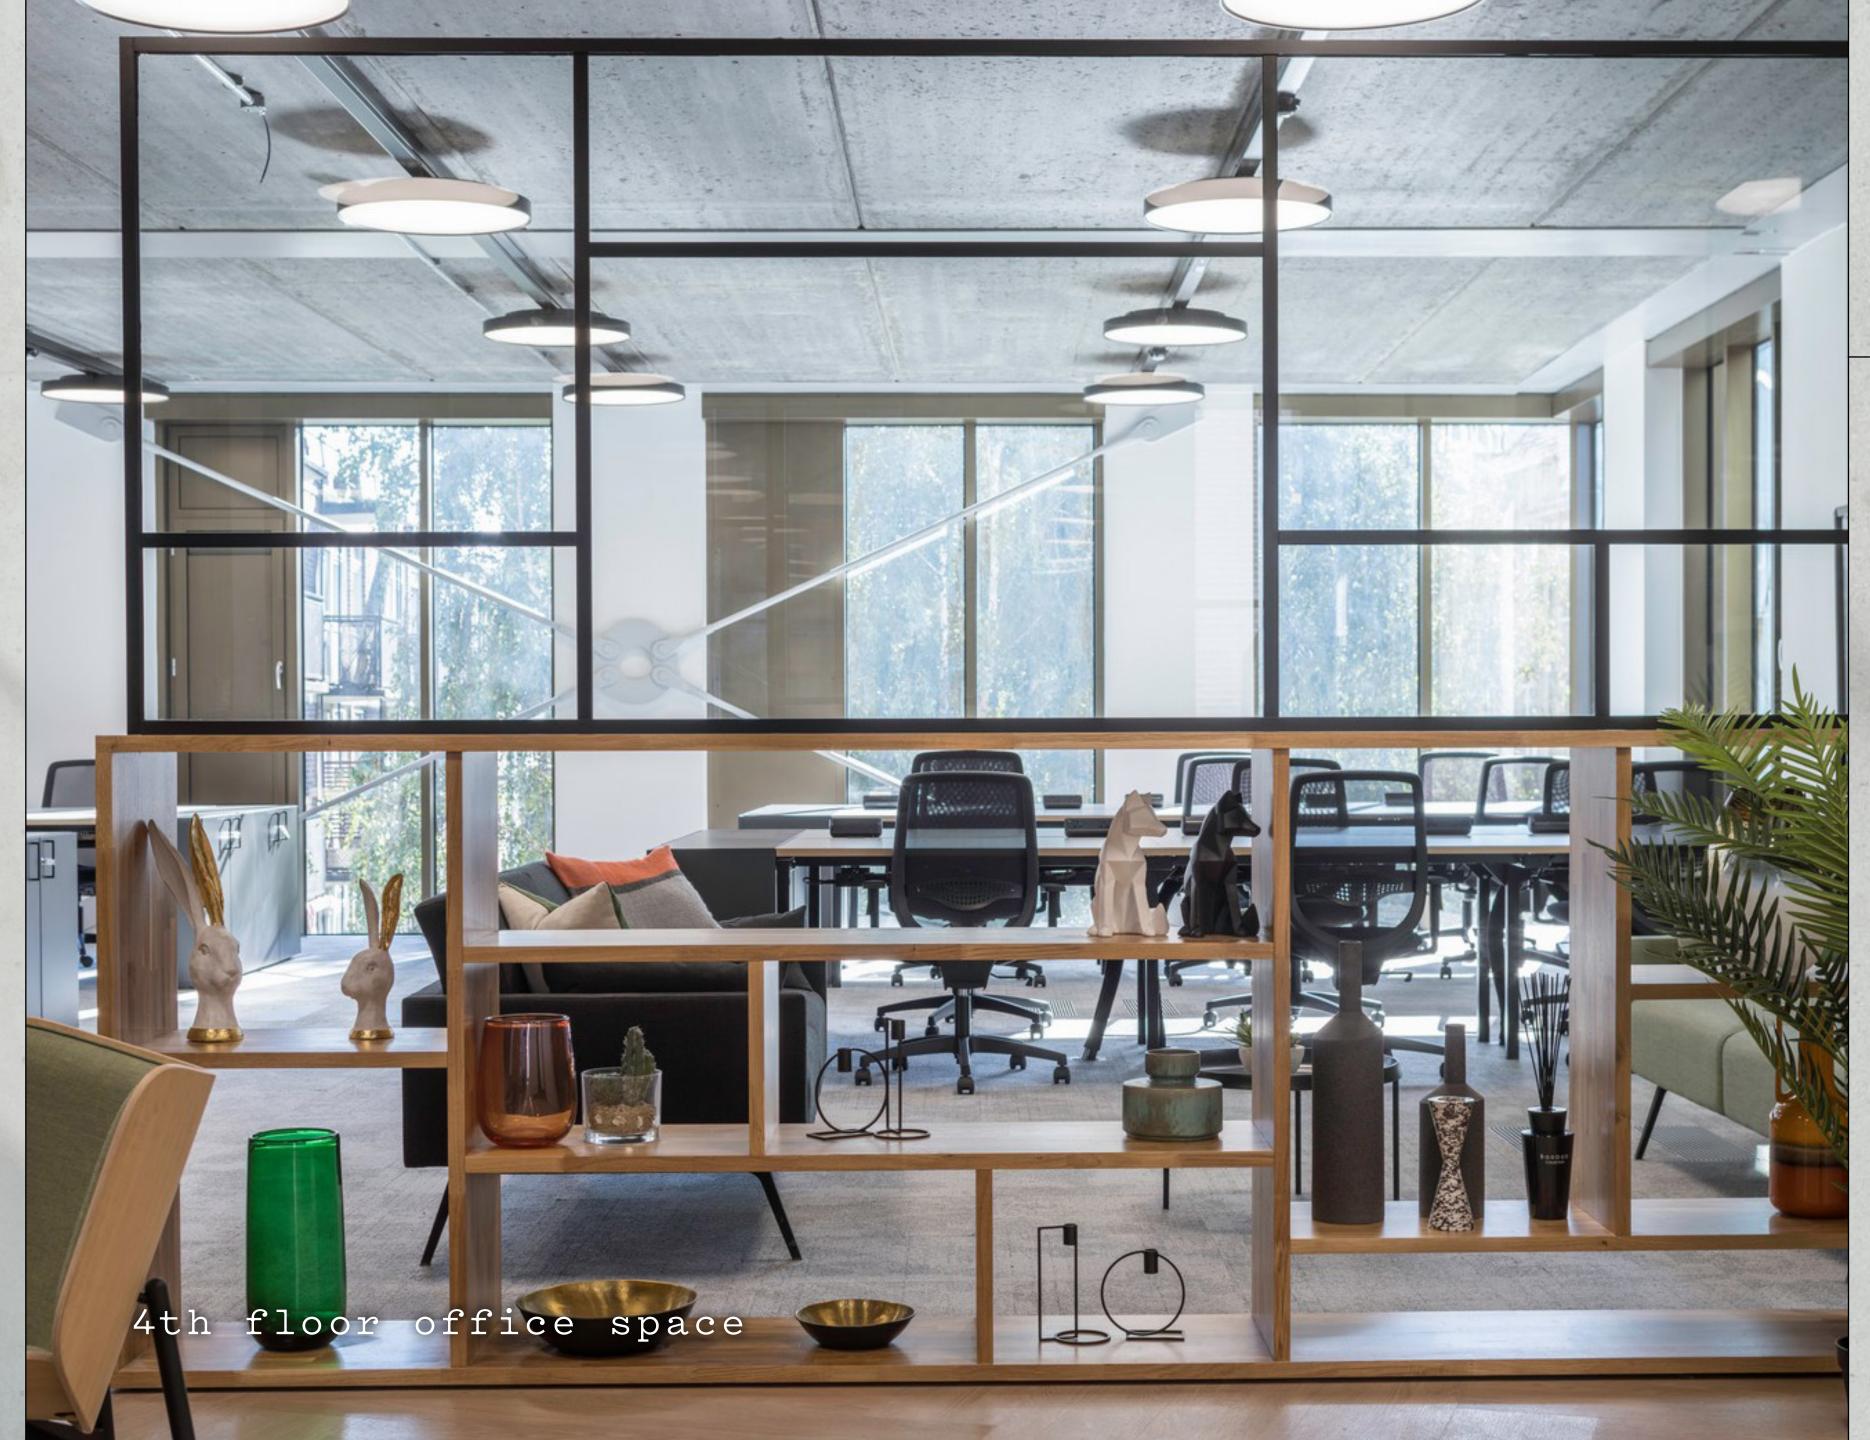

#### FULLY FITTED & FURNISHED

2,121 SQ FT / 197.0 SQ M

24 desks / 2 meeting rooms / 3 breakout spaces / kitchenette + staff area

High-quality office space, positioned in the creative district of Shoreditch.