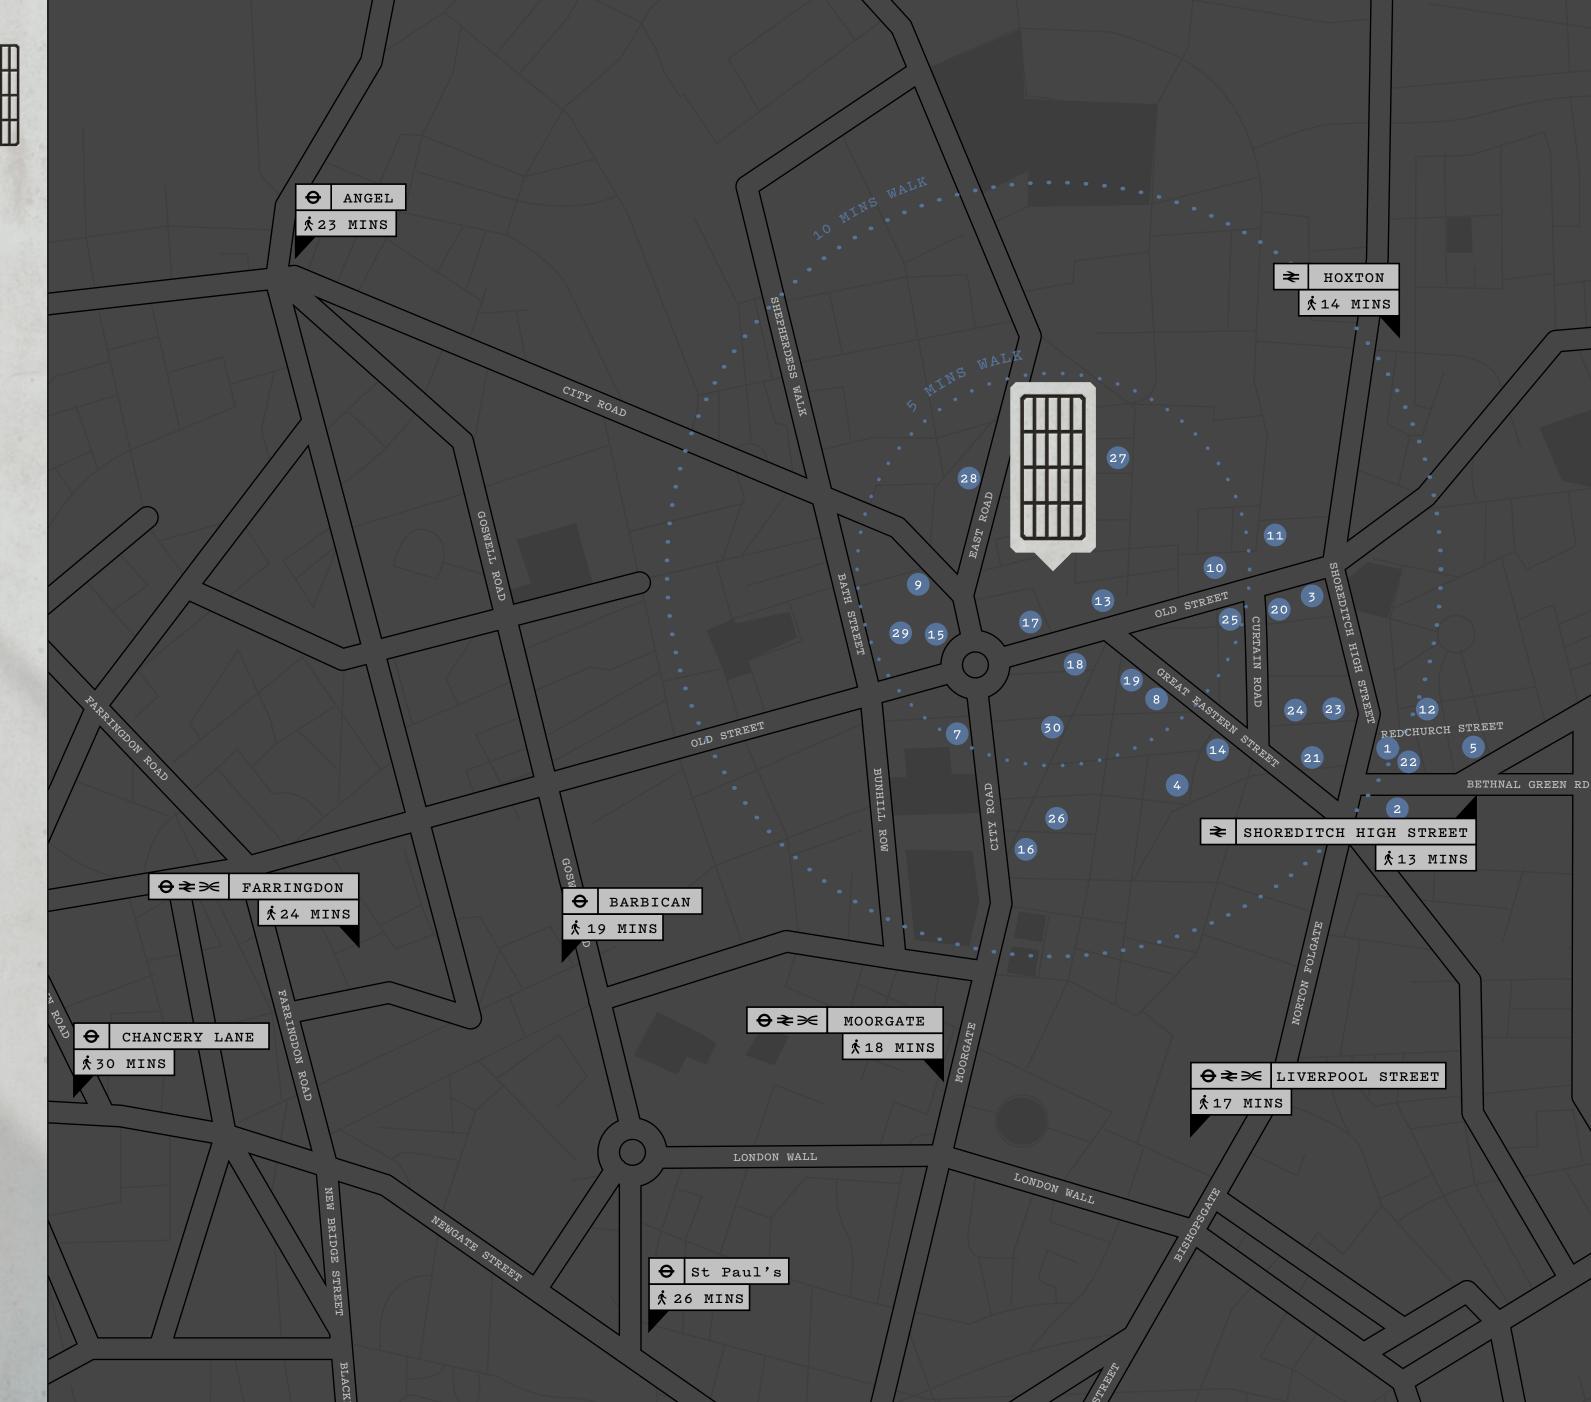

#### EAT

- 1. Smoking Goat
- 2. Spitalfields Market
- 3. The Clove Club
- 4. Padella
- 5. Dirty Bones
- 6. Hawksmoor
- 7. Passo
- 8. Hoxton Grill
- 9. Honest Burgers
- 10. The Breakfast Clubt

#### DRINK

- 11. Troy Bar
- 12. Owl & Pussycat
- 13. Bounce
- 14. The Book Club
- 15. Shoreditch Grind
- 16. Flight Club
- 17. Simmons Bar
- 18. XOYO
- 19. Floripa
- 20. The Blues Kitchen

#### WELLNESS

- 21. Village Underground
- 22. Shoreditch House
- 23. FRAME
- 24. New Inn Yard
- 25. Huckle The Barber
- 26. Fight City Gym
- 27. Cruzon
- 28. Fierce Grace
- 29. Gymbox
- 30. Q Shoreditch