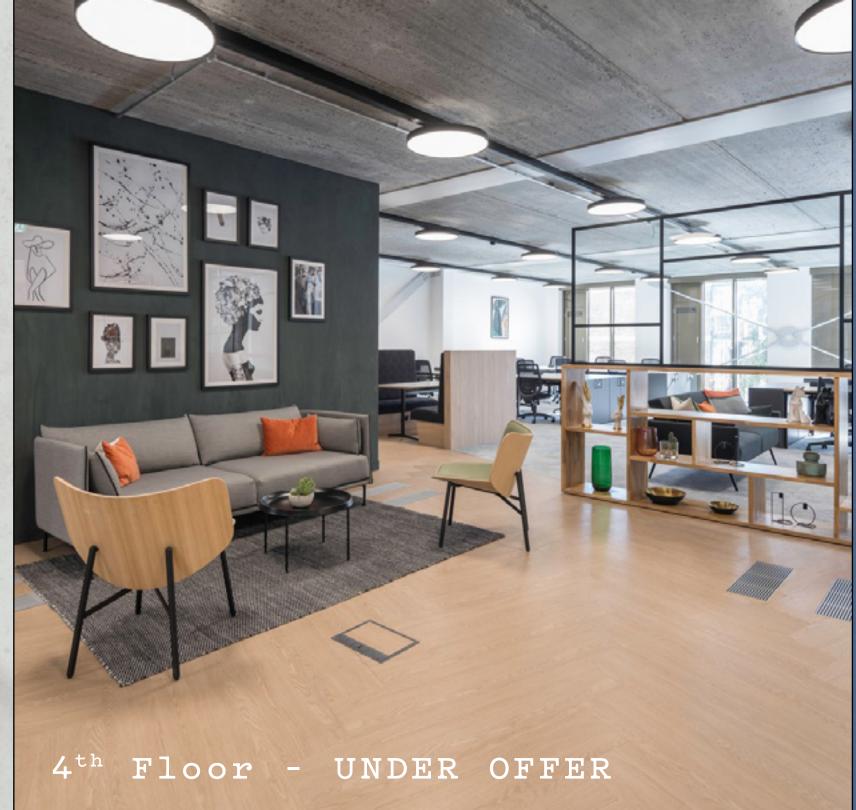

#### FULLY FITTED & FURNISHED

2,121 SQ FT / 197.0 SQ M

24 desks / 2 meeting rooms / 3 breakout spaces / kitchenette + staff area

High-quality office space, positioned in the creative district of Shoreditch.