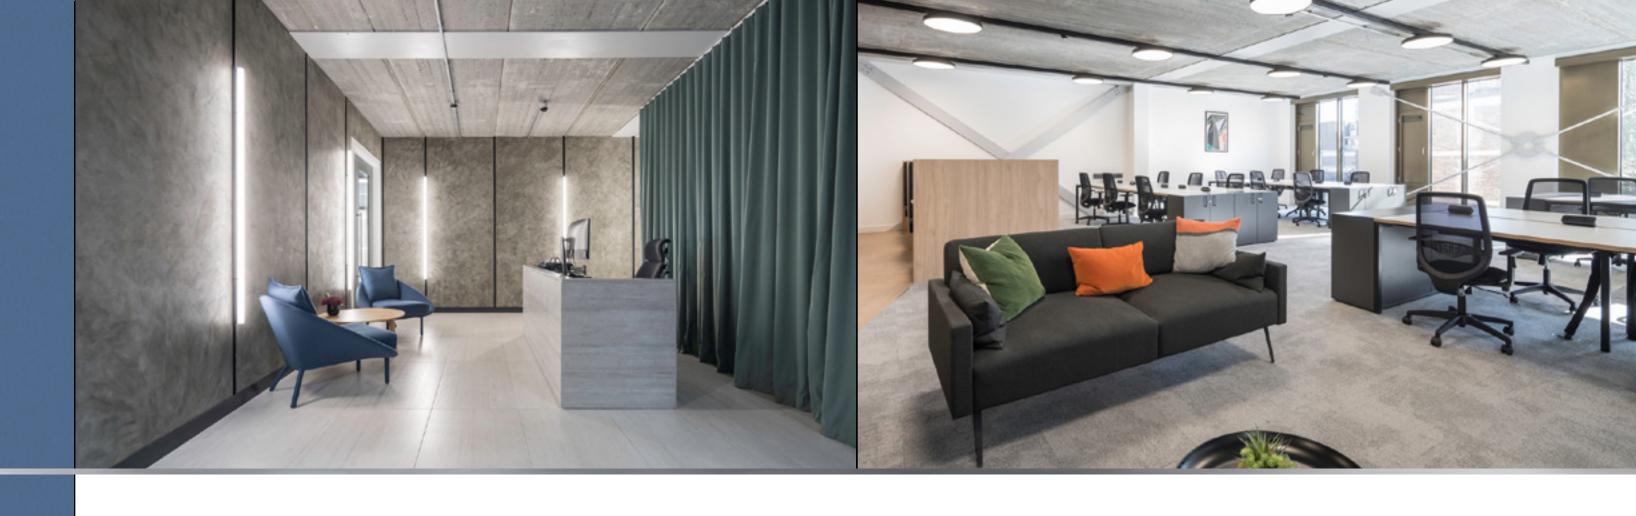

#### FULLY FITTED & FURNISHED

2,121 SQ FT / 197.0 SQ M

24 desks / 2 meeting rooms / 3 breakout spaces / kitchenette + staff area

High-quality office space, positioned in the creative district of Shoreditch.