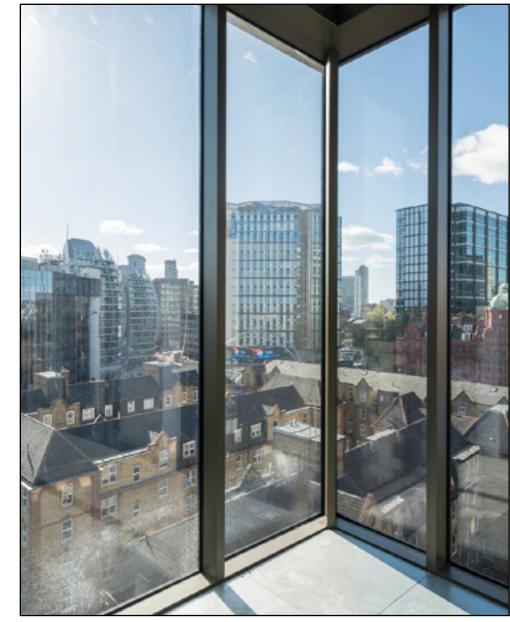

# VERSE BUILDING

ailable. 3rd floor now available. 3rd floor now available. 3rd floor now available.



Verse Building offers contemporary and flexible office space from 2,000 sq ft, ideal for forward thinking tenants in the heart of London's most creative district.

A brand new development, designed by renowned architects BuckleyGrayYeoman featuring state of the art design, connectivity and sustainability.

Verse Building offers open plan and bespoke fitted office floors, situated in the epicentre of Shoreditch.

Verse Building offers office space from 2,000 sq ft of contemporary and flexible space, ideal for forward thinking tenants in the heart of London's most creative office district.

7TH FLOOR -













- 7TH FLOOR
- EXTERNAL SHOT

Stunning floor-to-ceiling windows allowing daylight to create symmetry and balance throughout.









LED 2 Meeting 3 Breakout
Lighting Rooms Spaces

Fully fitted offering readily available for occupation. A bespoke fitout can be provided on any of the available floors throughout the building.







# Bespoke finishes enveloped within a tailor made space.

A new development designed by world renowned architects BuckleyGrayYeoman



2.9 metre floor-to-ceiling height



Exposed concrete and steel soffits



48 cycle spaces



New flexible under floor air conditioning system



Full height glazing with openable windows



Suspended LED lighting



48 lockers and 6 showers





#### Schedule of Areas

Efficient floor plates throughout from 2,000 sq ft