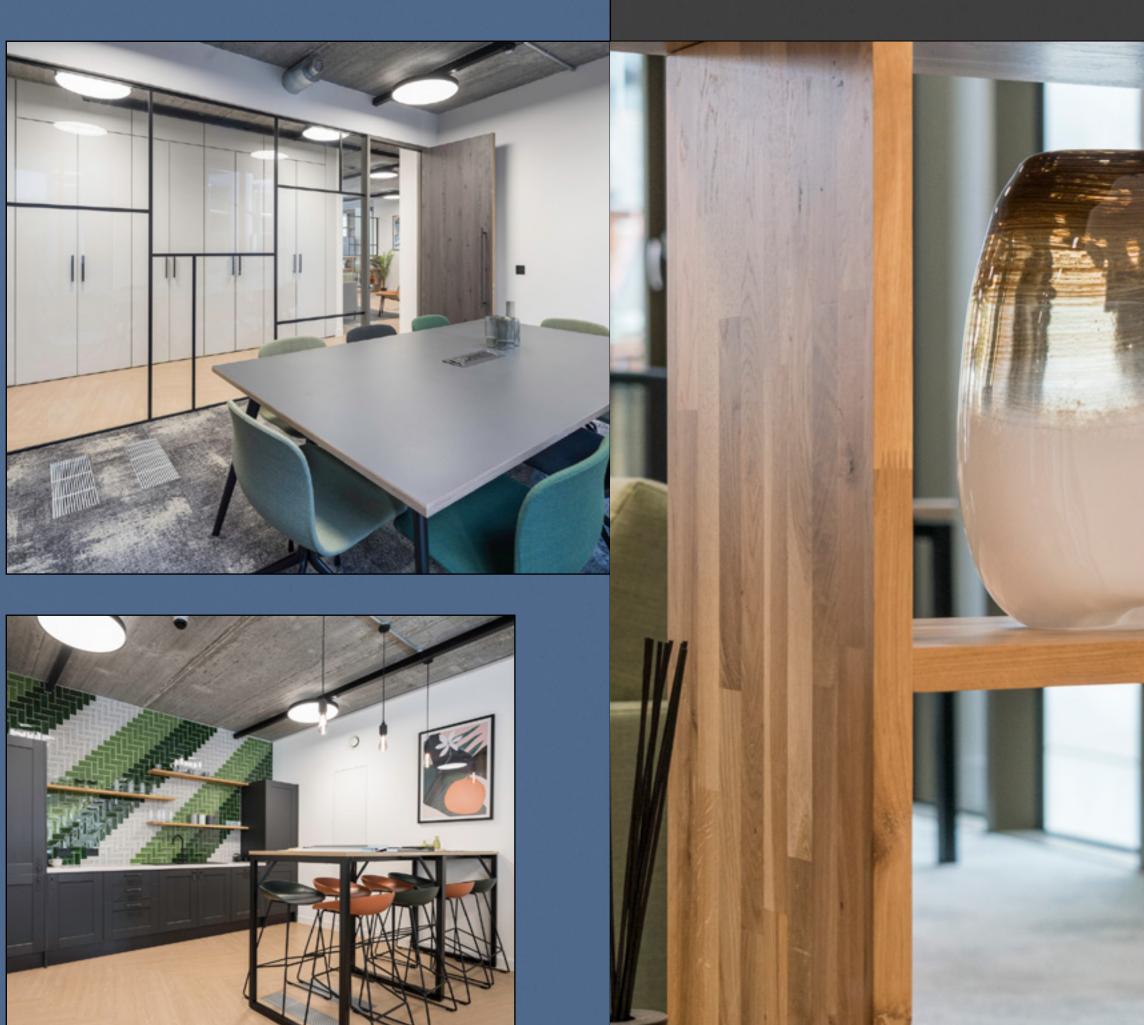

#### FULLY FITTED & FURNISHED

2,121 SQ FT / 197.0 SQ M

24 desks / 2 meeting rooms / 3 breakout spaces / kitchenette + staff area

High-quality office space, positioned in the creative district of Shoreditch.

# Bespoke finishes enveloped within a tailor made space.

A new development designed by world renowned architects BuckleyGrayYeoman

2.9 metre floor-to-ceiling height

Exposed concrete and steel soffits

48 cycle spaces

New flexible under floor air conditioning system

Full height glazing with openable windows

Suspended LED lighting

48 lockers and 6 showers