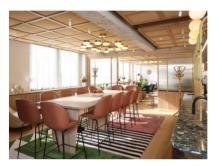

## **Key Points**

- > Access to No.6 Babmaes Street: a space for The Crown Estate's customers offering a multi-functional hybrid of amenity space, workspace and events venue.
- > Impressive reception with commissionaire
- > High quality fit out in place:
- > 14 workstations
- > 6 & 8 person meeting/boardroom
- > Fitted kitchenette with staff break out area
- > Air conditioning
- > Inset LED lighting
- > 2 x glass wall climbing passenger lifts
- > Showers and Cycle storage
- > Pre-installed fibre

#### Description

The suite has been carefully fitted out presenting beautifully, with thought-out workspace in open plan with 2 meeting rooms, and a central collaboration area.

Membership access to No.6 Babmaes Street: Roof terrace, Unlimited Drinks, Four Meeting rooms, Lounge area and much more!