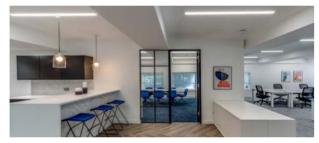

# Fully fitted and furnished office suite

| Property type | Offices                            |
|---------------|------------------------------------|
| Tenure        | Leasehold                          |
| Floor         | 4 <sup>th</sup> - 4C – 1,749 sq ft |
| Rent          | £79.50 per sq ft exc               |

## **Key Points**

- > Access to No.6 Babmaes Street: a space for The Crown Estate's customers offering a multi-functional hybrid of amenity space, workspace and events venue.
- > Impressive reception with commissionaire
- > High quality fit out in place:
- > 14 workstations
- > 6 & 8 person meeting/boardroom
- > Fitted kitchenette with staff break out area
- > Air conditioning
- > Inset LED lighting
- > 2 x glass wall climbing passenger lifts
- > Showers and Cycle storage
- > Pre-installed fibre

#### Description

The suite has been carefully fitted out presenting beautifully, with thought-out workspace in open plan with 2 meeting rooms, and a central collaboration area.

Membership access to No.6 Babmaes Street: Roof terrace, Unlimited Drinks, Four Meeting rooms, Lounge area and much more!