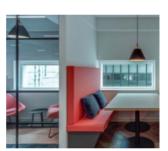

## **Key Points**

- > Access to No.6 Babmaes Street: a space for The Crown Estate's customers offering a multi-functional hybrid of amenity space, workspace and events venue.
- > Impressive reception with commissionaire
- > High quality fit out in place:
- > 14 workstations
- > 6 & 8 person meeting/boardroom
- > Fitted kitchenette with staff break out area
- > Air conditioning
- > Inset LED lighting
- > 2 x glass wall climbing passenger lifts
- > Showers and Cycle storage
- > Pre-installed fibre

#### Description

The suite has been carefully fitted out presenting beautifully, with thought-out workspace in open plan with 2 meeting rooms, and a central collaboration area.

Membership access to No.6 Babmaes Street: Roof terrace, Unlimited Drinks, Four Meeting rooms, Lounge area and much more!