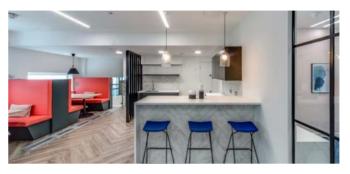

# Fully fitted and furnished office suite

| Property type | Offices                            |
|---------------|------------------------------------|
| Tenure        | Leasehold                          |
| Floor         | 4 <sup>th</sup> - 4C – 1,749 sq ft |
| Rent          | £79.50 per sq ft exc               |

## **Key Points**

- > Access to No.6 Babmaes Street: a space for The Crown Estate's customers offering a multi-functional hybrid of amenity space, workspace and events venue.
- > Impressive reception with commissionaire
- > High quality fit out in place:
- > 14 workstations
- > 6 & 8 person meeting/boardroom
- > Fitted kitchenette with staff break out area
- > Air conditioning
- > Inset LED lighting
- > 2 x glass wall climbing passenger lifts
- > Showers and Cycle storage
- > Pre-installed fibre

#### Description

The suite has been carefully fitted out presenting beautifully, with thought-out workspace in open plan with 2 meeting rooms, and a central collaboration area.

Membership access to No.6 Babmaes Street: Roof terrace, Unlimited Drinks, Four Meeting rooms, Lounge area and much more!