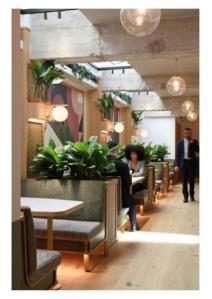

## **Key Points**

- > Access to No.6 Babmaes Street: a space for The Crown Estate's customers offering a multi-functional hybrid of amenity space, workspace and events venue.
- > Impressive reception with commissionaire
- > High quality fit out in place:
- > 14 workstations
- > 6 & 8 person meeting/boardroom
- > Fitted kitchenette with staff break out area
- > Air conditioning
- > Inset LED lighting
- > 2 x glass wall climbing passenger lifts
- > Showers and Cycle storage
- > Pre-installed fibre

#### Description

The suite has been carefully fitted out presenting beautifully, with thought-out workspace in open plan with 2 meeting rooms, and a central collaboration area.

Membership access to No.6 Babmaes Street: Roof terrace, Unlimited Drinks, Four Meeting rooms, Lounge area and much more!