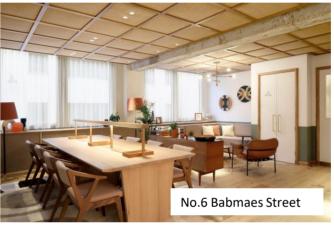

## **Key Points**

- > Access to No.6 Babmaes Street: a space for The Crown Estate's customers offering a multi-functional hybrid of amenity space, workspace and events venue.
- > Impressive reception with commissionaire
- > High quality fit out in place:
- > 14 workstations
- > 6 & 8 person meeting/boardroom
- > Fitted kitchenette with staff break out area
- > Air conditioning
- > Inset LED lighting
- > 2 x glass wall climbing passenger lifts
- > Showers and Cycle storage
- > Pre-installed fibre

#### Description

The suite has been carefully fitted out presenting beautifully, with thought-out workspace in open plan with 2 meeting rooms, and a central collaboration area.

Membership access to No.6 Babmaes Street: Roof terrace, Unlimited Drinks, Four Meeting rooms, Lounge area and much more!