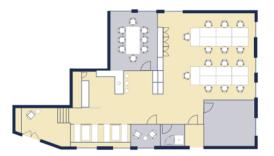

# Fully fitted and furnished office suite

| Property type | Offices                            |
|---------------|------------------------------------|
| Tenure        | Leasehold                          |
| Floor         | 4 <sup>th</sup> - 4C – 1,749 sq ft |
| Rent          | £79.50 per sq ft exc               |

## **Key Points**

- > Access to No.6 Babmaes Street: a space for The Crown Estate's customers offering a multi-functional hybrid of amenity space, workspace and events venue.
- > Impressive reception with commissionaire
- > High quality fit out in place:
- > 14 workstations
- > 6 & 8 person meeting/boardroom
- > Fitted kitchenette with staff break out area
- > Air conditioning
- > Inset LED lighting
- > 2 x glass wall climbing passenger lifts
- > Showers and Cycle storage
- > Pre-installed fibre

#### Description

The suite has been carefully fitted out presenting beautifully, with thought-out workspace in open plan with 2 meeting rooms, and a central collaboration area.

Membership access to No.6 Babmaes Street: Roof terrace, Unlimited Drinks, Four Meeting rooms, Lounge area and much more!