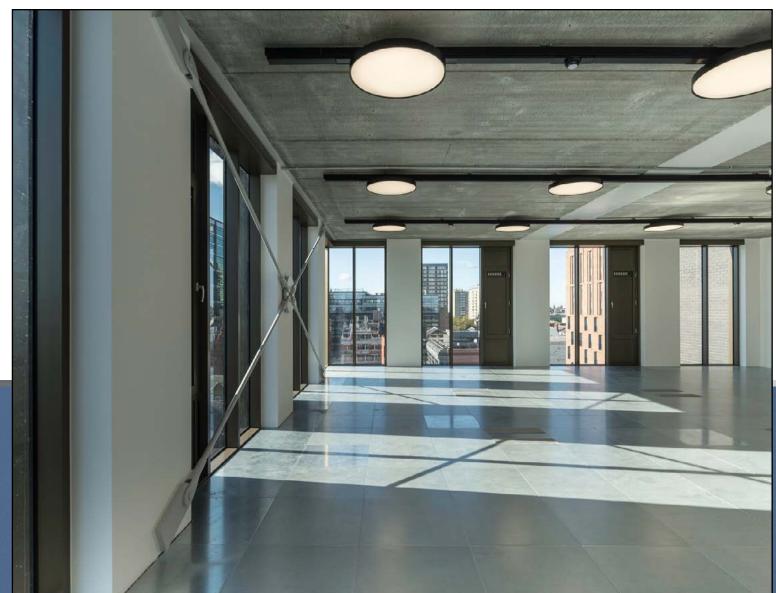

Stunning floor-to-ceiling windows allowing daylight to create symmetry and balance throughout.

**\**\_-

Lighting

உட 2 Meeting Rooms

Fully fitted offering readily available for occupation. A bespoke fitout can be provided on any of the available floors throughout the building.

# Bespoke finishes enveloped within a tailor made space.

A new development designed by world renowned architects BuckleyGrayYeoman

2.9 metre floor-to-ceiling height

Exposed concrete and steel soffits

48 cycle spaces

New flexible under floor air conditioning system

Full height glazing with openable windows

Suspended LED lighting

48 lockers and 6 showers

#### FULLY FITTED & FURNISHED

2,121 SQ FT / 197.0 SQ M

24 desks / 2 meeting rooms / 3 breakout spaces / kitchenette + staff area

High-quality office space, positioned in the creative district of Shoreditch.