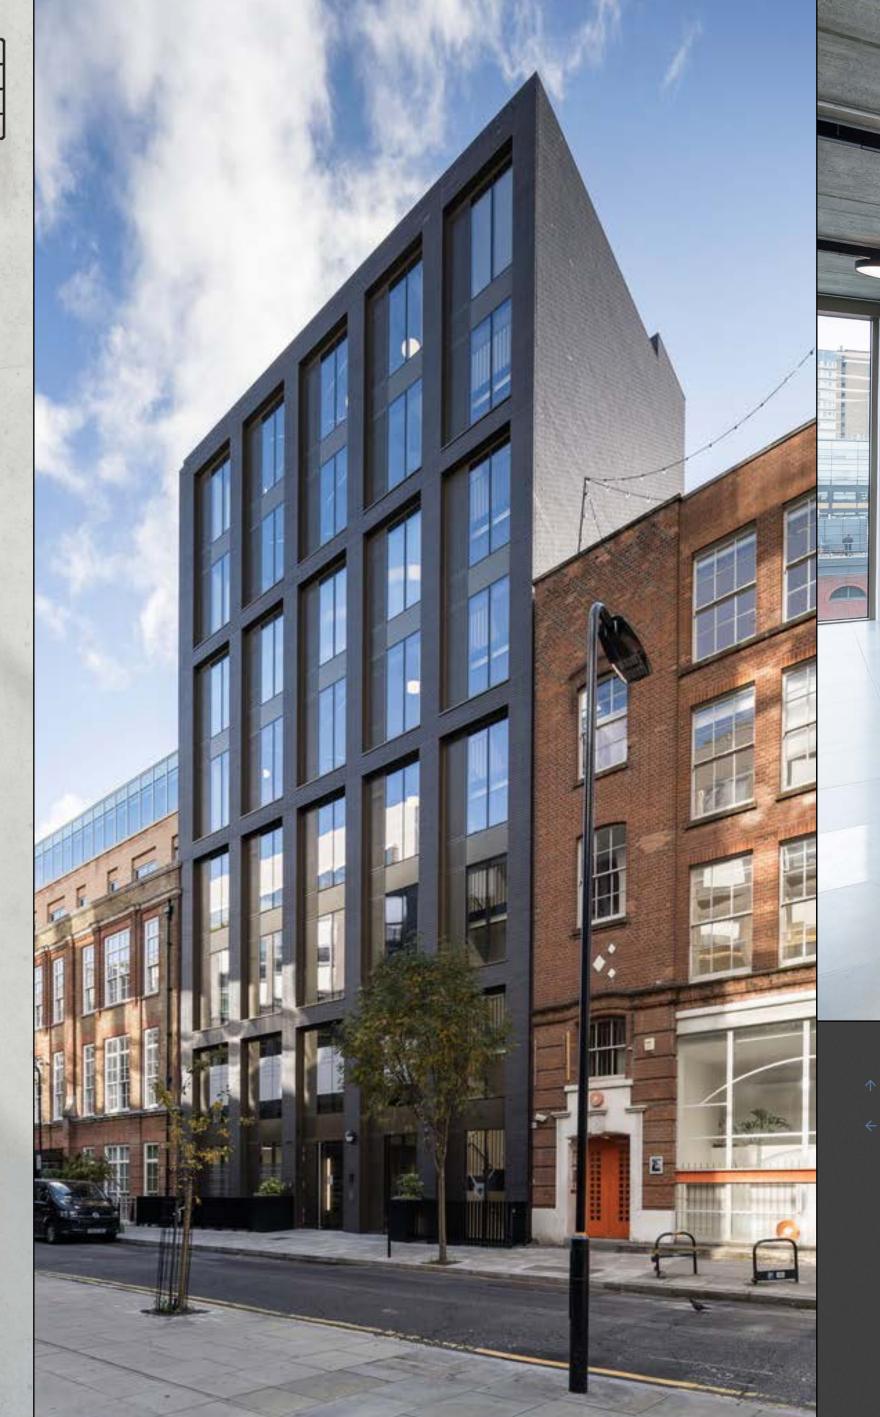

## VERSE BUILDING

AINING • LAST FLOOR REMAINING • LAST FLOOR REMAINING • LAST FLOOR REMAINING • LAST FL

Verse Building offers contemporary and flexible office space from 2,000 sq ft, ideal for forward thinking tenants in the heart of London's most creative district.

A brand new development, designed by renowned architects BuckleyGrayYeoman featuring state of the art design, connectivity and sustainability.

Verse Building offers open plan and bespoke fitted office floors, situated in the epicentre of Shoreditch.

Verse Building offers office space from 2,000 sq ft of contemporary and flexible space, ideal for forward thinking tenants in the heart of London's most creative office district.

7TH FLOOR -

- 7TH FLOOR
- EXTERNAL SHOT