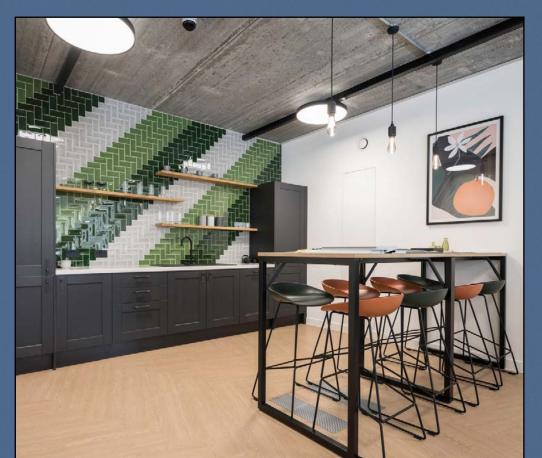

#### FULLY FITTED & FURNISHED

2,121 SQ FT / 197.0 SQ M

24 desks / 2 meeting rooms / 3 breakout spaces / kitchenette + staff area

High-quality office space, positioned in the creative district of Shoreditch.