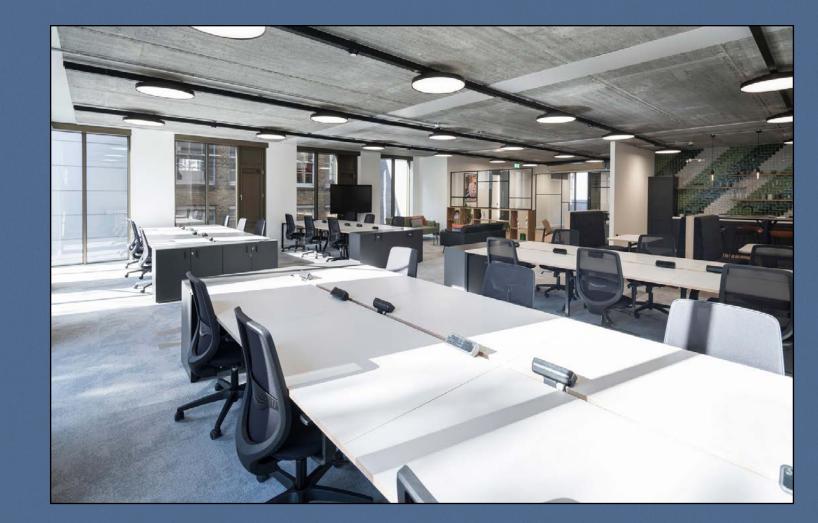

#### FULLY FITTED & FURNISHED

2,121 SQ FT / 197.0 SQ M

24 desks / 2 meeting rooms / 3 breakout spaces / kitchenette + staff area

High-quality office space, positioned in the creative district of Shoreditch.