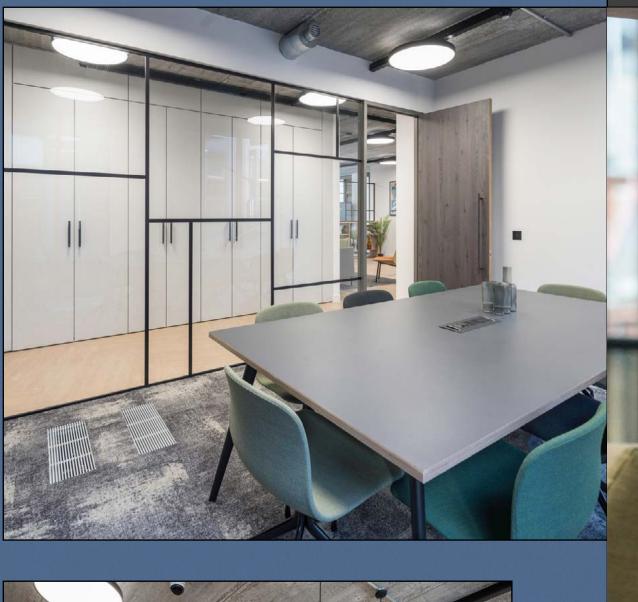

#### FULLY FITTED & FURNISHED

2,121 SQ FT / 197.0 SQ M

24 desks / 2 meeting rooms / 3 breakout spaces / kitchenette + staff area

High-quality office space, positioned in the creative district of Shoreditch.