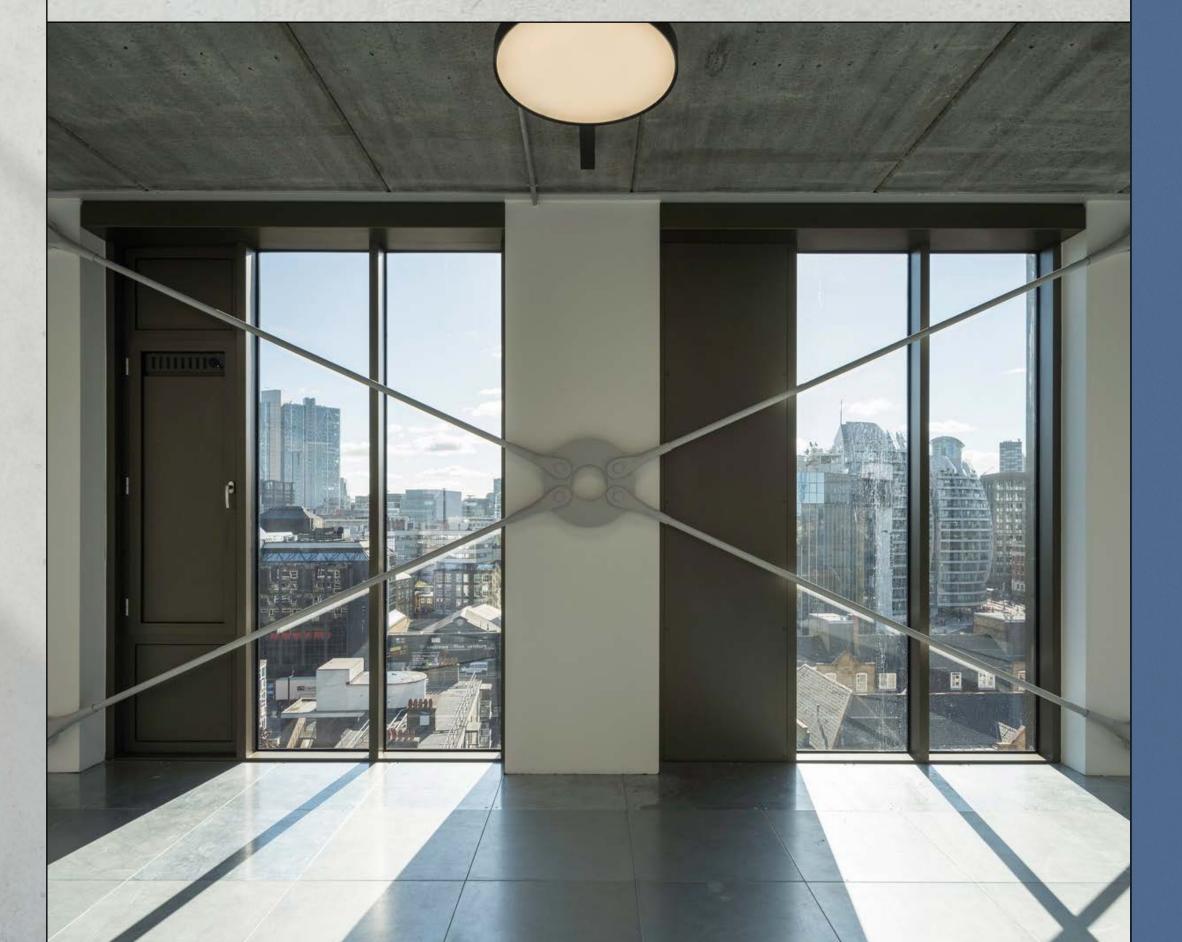

Verse Building offers office space from 2,000 sq ft of contemporary and flexible space, ideal for forward thinking tenants in the heart of London's most creative office district.

7TH FLOOR -

- 7TH FLOOR
- EXTERNAL SHOT

Stunning floor-to-ceiling windows allowing daylight to create symmetry and balance throughout.

**\**\_-

Lighting

உட 2 Meeting Rooms

Fully fitted offering readily available for occupation. A bespoke fitout can be provided on any of the available floors throughout the building.

Views from 7th floor ↓