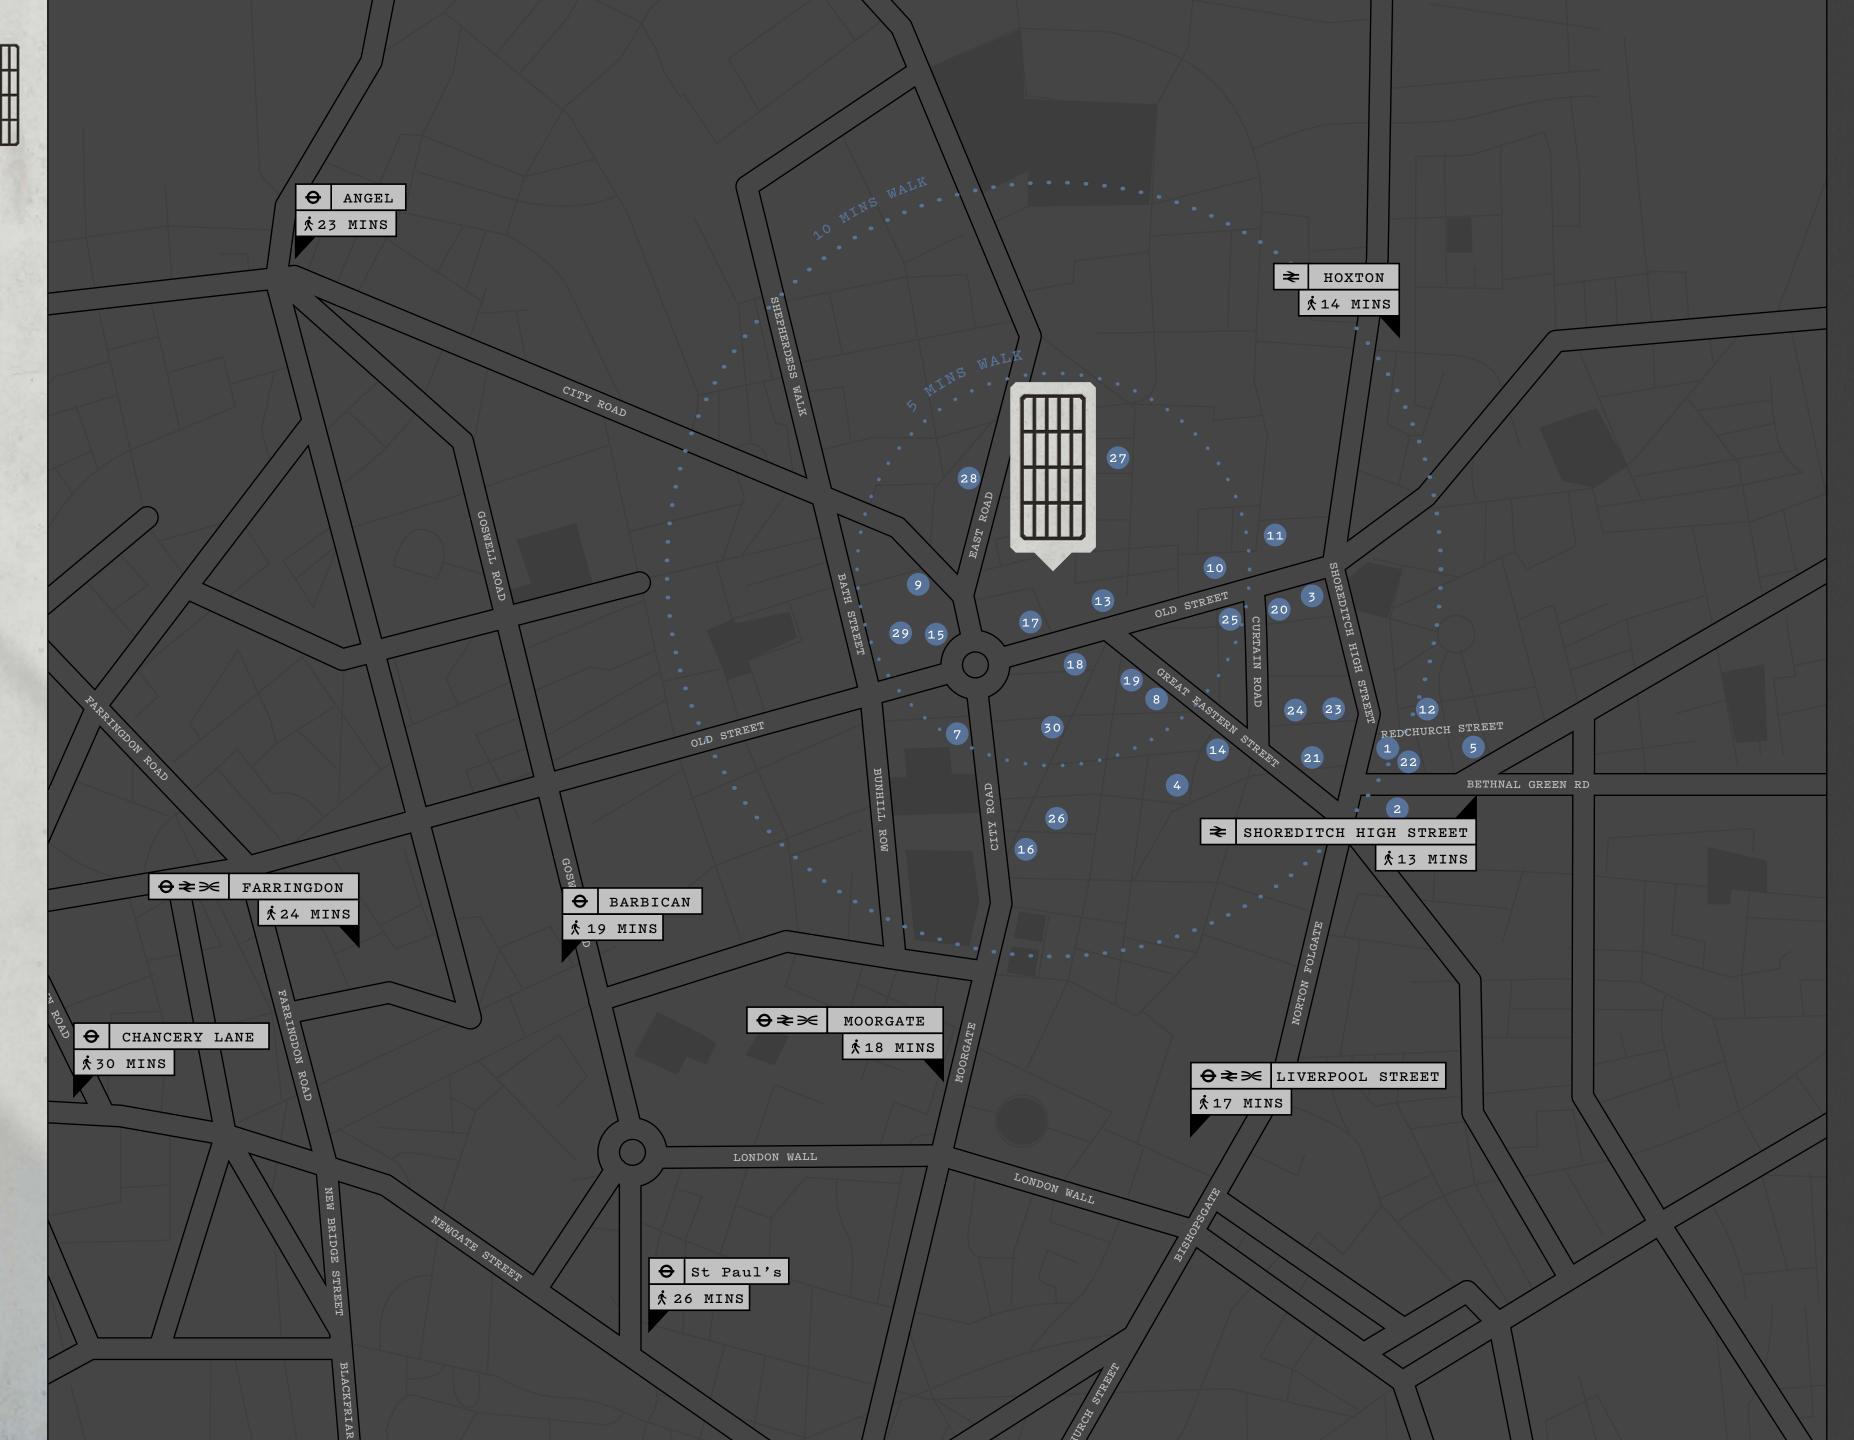

#### EAT

- 1. Smoking Goat
- 2. Spitalfields Market
- 3. The Clove Club
- 4. Padella
- 5. Dirty Bones
- 6. Hawksmoor
- 7. Passo
- 8. Hoxton Grill
- 9. Honest Burgers
- 10. The Breakfast Clubt

#### DRINK

- 11. Troy Bar
- 12. Owl & Pussycat
- 13. Bounce
- 14. The Book Club
- 15. Shoreditch Grind
- 16. Flight Club
- 17. Simmons Bar
- 18. XOYO
- 19. Floripa
- 20. The Blues Kitchen

#### WELLNESS

- 21. Village Underground
- 22. Shoreditch House
- 23. FRAME
- 24. New Inn Yard
- 25. Huckle The Barber
- 26. Fight City Gym
- 27. Cruzon
- 28. Fierce Grace
- 29. Gymbox
- 30. Q Shoreditch