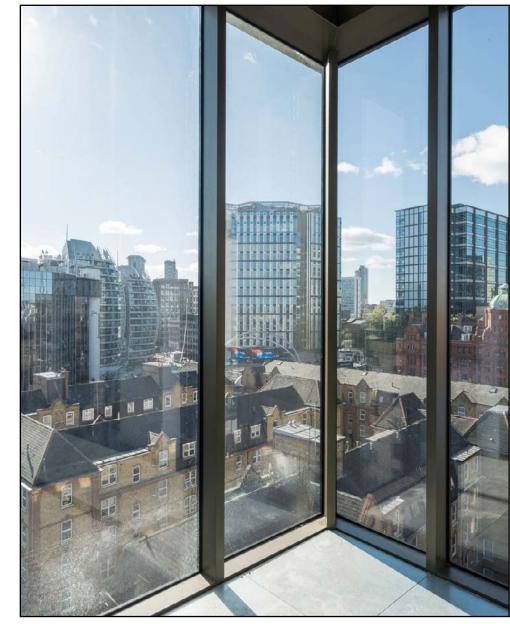

## VERSE BUILDING

AINING • LAST FLOOR REMAINING • LAST FLOOR REMAINING • LAST FLOOR REMAINING • LAST FL



Verse Building offers contemporary and flexible office space from 2,000 sq ft, ideal for forward thinking tenants in the heart of London's most creative district.

A brand new development, designed by renowned architects BuckleyGrayYeoman featuring state of the art design, connectivity and sustainability.

Verse Building offers open plan and bespoke fitted office floors, situated in the epicentre of Shoreditch.

Verse Building offers office space from 2,000 sq ft of contemporary and flexible space, ideal for forward thinking tenants in the heart of London's most creative office district.

7TH FLOOR -













- 7TH FLOOR
- EXTERNAL SHOT

Stunning floor-to-ceiling windows allowing daylight to create symmetry and balance throughout.









**\**\_-

Lighting

உட 2 Meeting Rooms



Fully fitted offering readily available for occupation. A bespoke fitout can be provided on any of the available floors throughout the building.











# Bespoke finishes enveloped within a tailor made space.

A new development designed by world renowned architects BuckleyGrayYeoman



2.9 metre floor-to-ceiling height



Exposed concrete and steel soffits



48 cycle spaces



New flexible under floor air conditioning system



Full height glazing with openable windows



Suspended LED lighting



48 lockers and 6 showers



### Schedule of Areas

Efficient floor plates throughout from 2,000 sq ft of sp