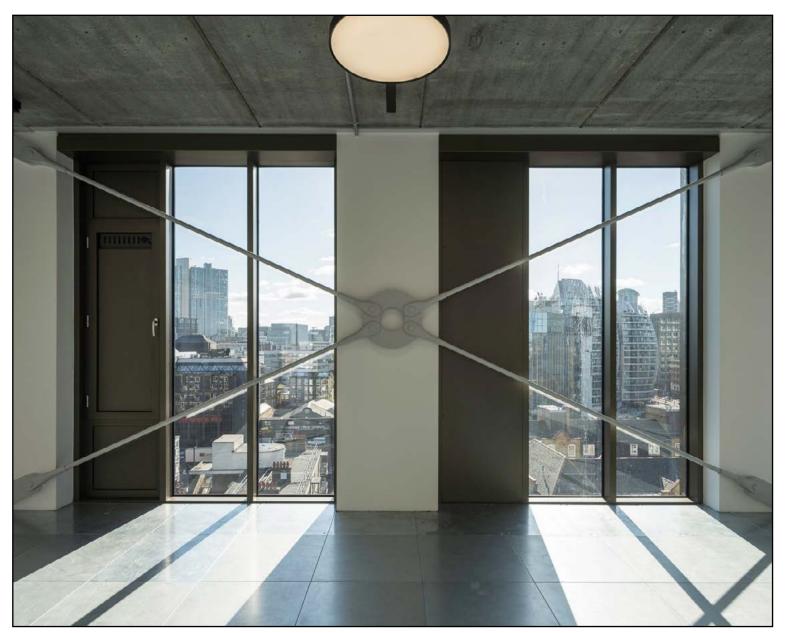

Stunning floor-to-ceiling windows allowing daylight to create symmetry and balance throughout.

**\**\_-

Lighting

உட 2 Meeting Rooms

Fully fitted offering readily available for occupation. A bespoke fitout can be provided on any of the available floors throughout the building.

### Schedule of Areas

Efficient floor plates throughout from 2,000 sq ft of space providing a perfect working environment. Clean architectural lines and floor-to-ceiling daylight creates symmetry and balance.