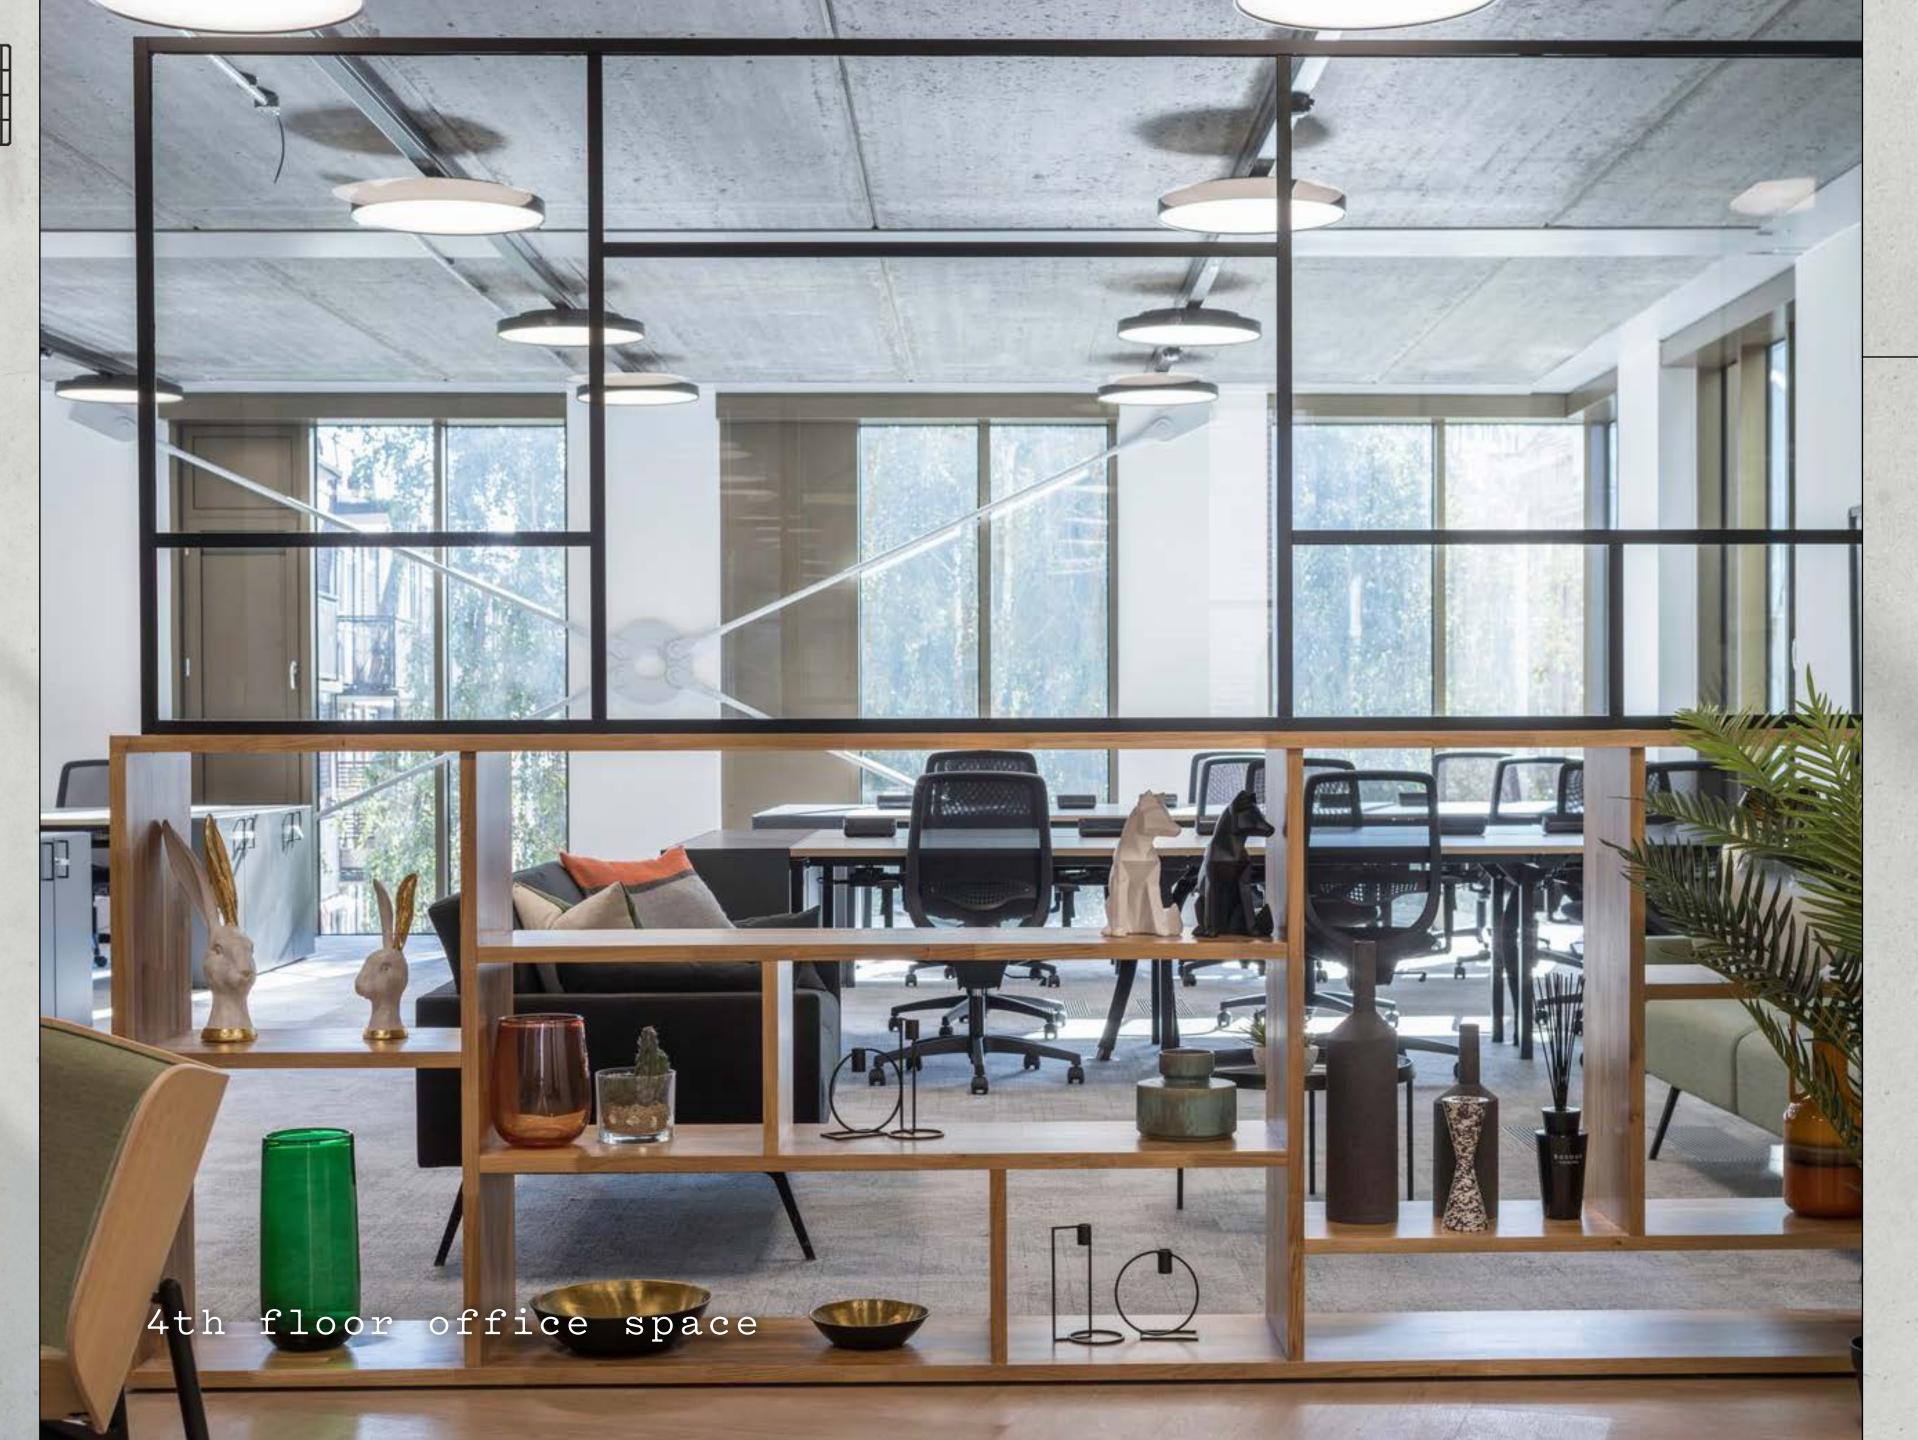

#### FULLY FITTED & FURNISHED

2,121 SQ FT / 197.0 SQ M

24 desks / 2 meeting rooms / 3 breakout spaces / kitchenette + staff area

High-quality office space, positioned in the creative district of Shoreditch.