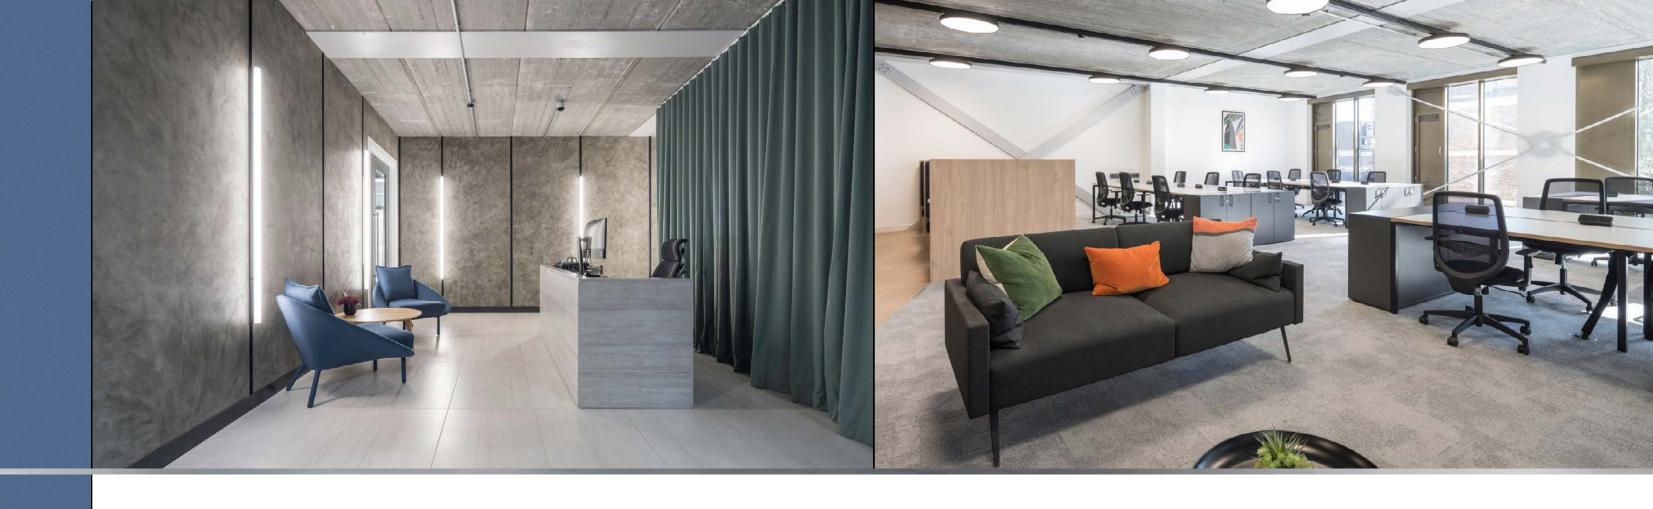

Stunning floor-to-ceiling windows allowing daylight to create symmetry and balance throughout.

**\**\_-

Lighting

உட 2 Meeting Rooms

Fully fitted offering readily available for occupation. A bespoke fitout can be provided on any of the available floors throughout the building.

#### FULLY FITTED & FURNISHED

2,121 SQ FT / 197.0 SQ M

24 desks / 2 meeting rooms / 3 breakout spaces / kitchenette + staff area

High-quality office space, positioned in the creative district of Shoreditch.