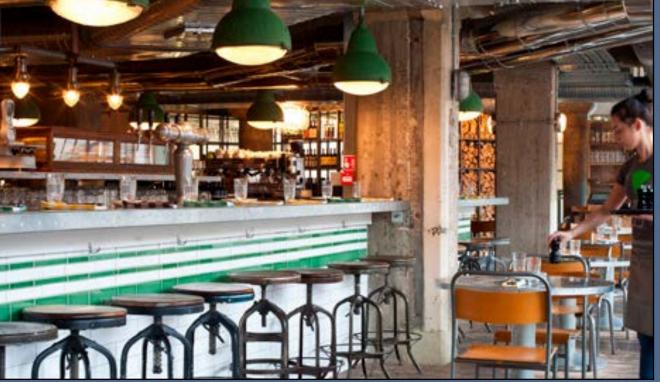

Stunning floor-to-ceiling windows allowing daylight to create symmetry and balance throughout.

**\**\_-

Lighting

உட 2 Meeting Rooms

Fully fitted offering readily available for occupation. A bespoke fitout can be provided on any of the available floors throughout the building.

#### FULLY FITTED & FURNISHED

2,121 SQ FT / 197.0 SQ M

24 desks / 2 meeting rooms / 3 breakout spaces / kitchenette + staff area

High-quality office space, positioned in the creative district of Shoreditch.