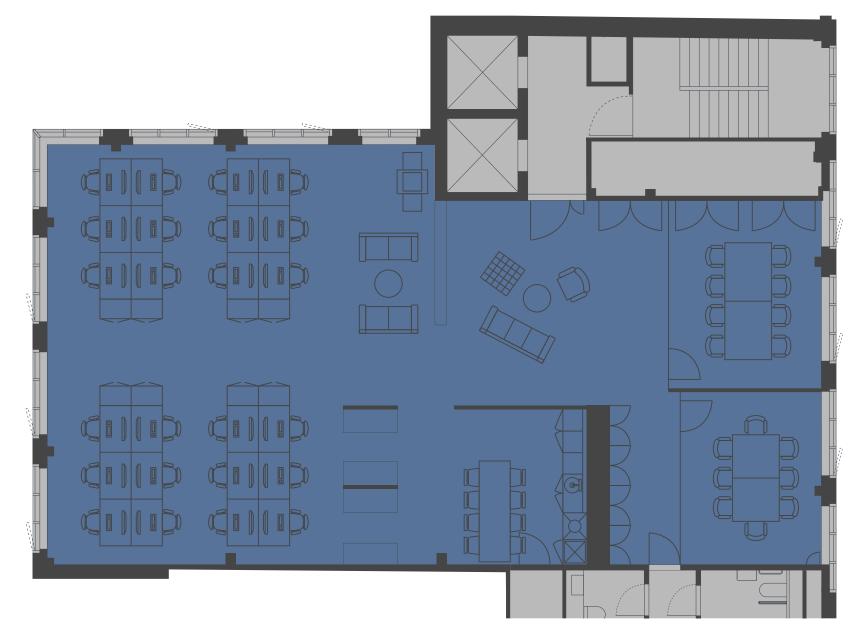

#### FULLY FITTED & FURNISHED

2,121 SQ FT / 197.0 SQ M

24 desks / 2 meeting rooms / 3 breakout spaces / kitchenette + staff area

High-quality office space, positioned in the creative district of Shoreditch.