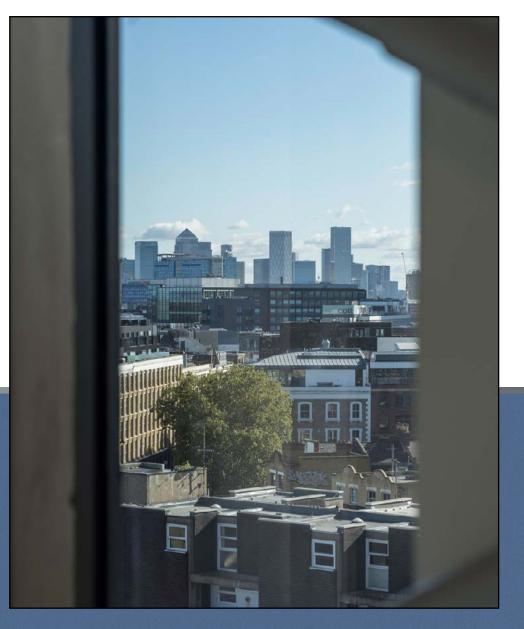

## VERSE BUILDING

AINING • LAST FLOOR REMAINING • LAST FLOOR REMAINING • LAST FLOOR REMAINING • LAST FL



Verse Building offers contemporary and flexible office space from 2,000 sq ft, ideal for forward thinking tenants in the heart of London's most creative district.

A brand new development, designed by renowned architects BuckleyGrayYeoman featuring state of the art design, connectivity and sustainability.

Verse Building offers open plan and bespoke fitted office floors, situated in the epicentre of Shoreditch.

Verse Building offers office space from 2,000 sq ft of contemporary and flexible space, ideal for forward thinking tenants in the heart of London's most creative office district.

7TH FLOOR -













- 7TH FLOOR
- EXTERNAL SHOT

Stunning floor-to-ceiling windows allowing daylight to create symmetry and balance throughout.









**\**\_-

Lighting

உட 2 Meeting Rooms



Fully fitted offering readily available for occupation. A bespoke fitout can be provided on any of the available floors throughout the building.











# Bespoke finishes enveloped within a tailor made space.

A new development designed by world renowned architects BuckleyGrayYeoman



2.9 metre floor-to-ceiling height



Exposed concrete and steel soffits



48 cycle spaces



New flexible under floor air conditioning system



Full height glazing with openable windows



Suspended LED lighting



48 lockers and 6 showers



### Schedule of Areas

Efficient floor plates throughout from 2,000 sq ft of spac