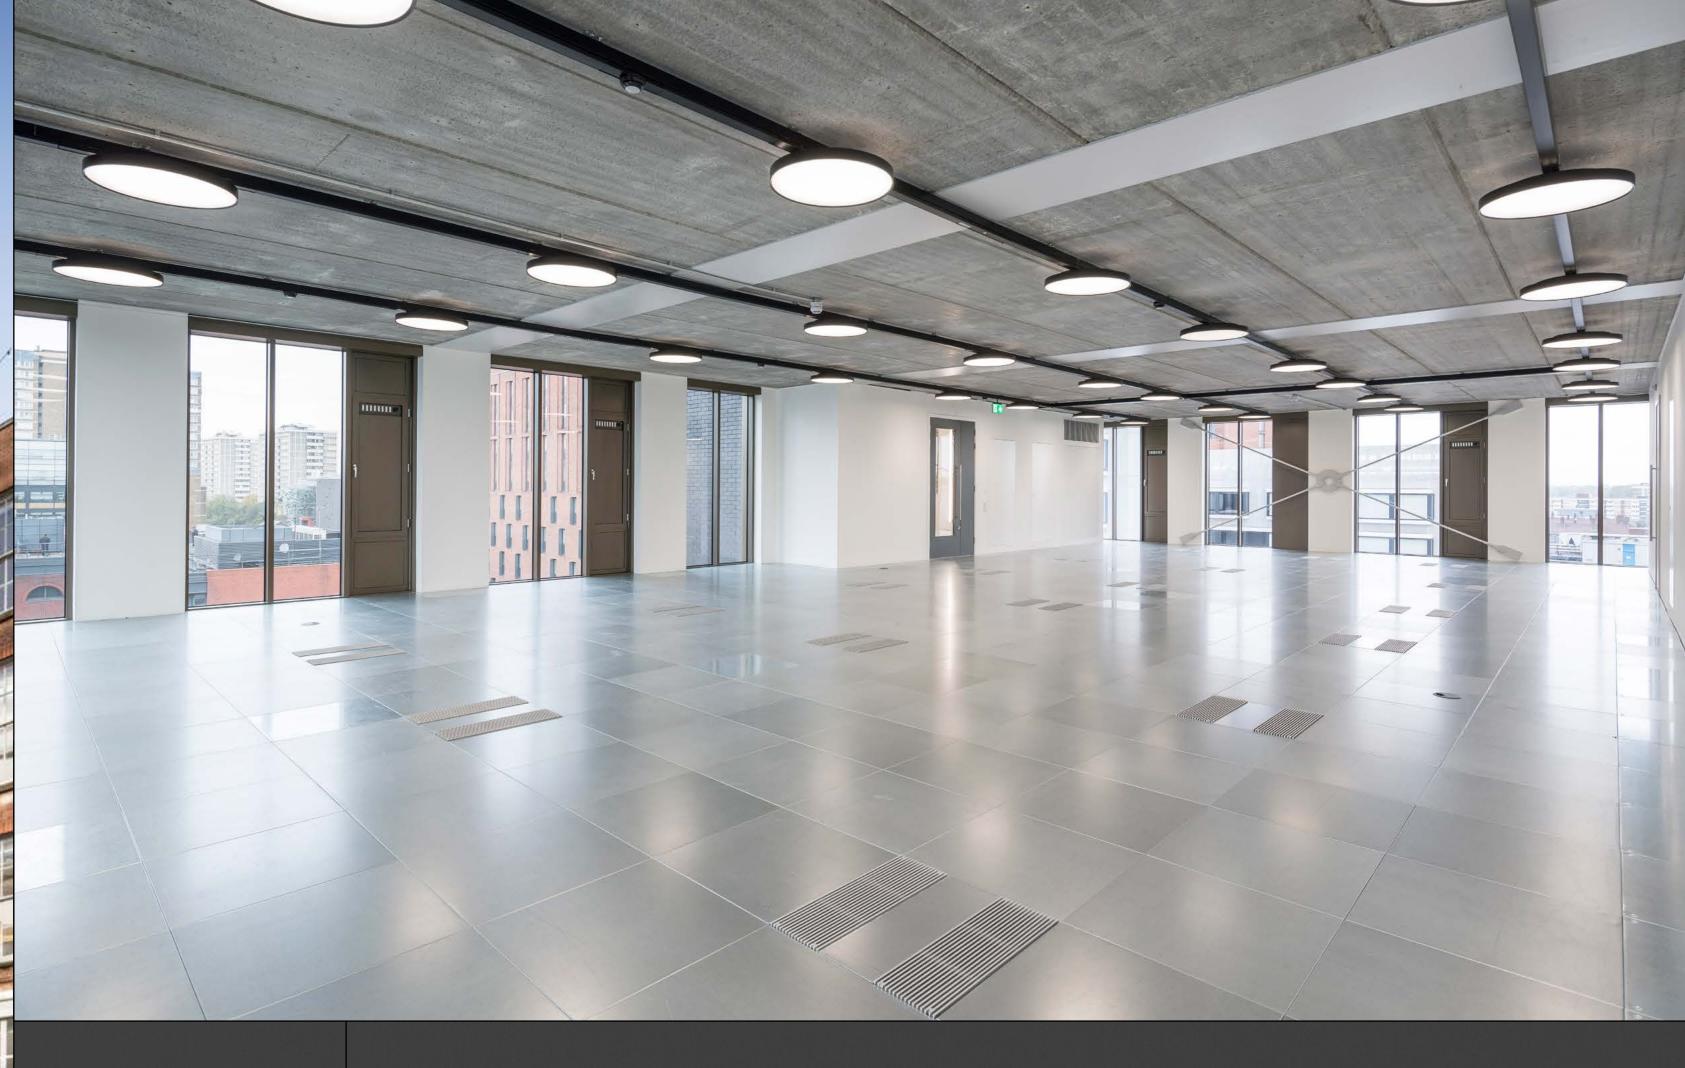

Stunning floor-to-ceiling windows allowing daylight to create symmetry and balance throughout.

**\**\_-

Lighting

உட 2 Meeting Rooms

Fully fitted offering readily available for occupation. A bespoke fitout can be provided on any of the available floors throughout the building.

# Bespoke finishes enveloped within a tailor made space.

A new development designed by world renowned architects BuckleyGrayYeoman

2.9 metre floor-to-ceiling height

Exposed concrete and steel soffits

48 cycle spaces

New flexible under floor air conditioning system

Full height glazing with openable windows

Suspended LED lighting

48 lockers and 6 showers

#### FULLY FITTED & FURNISHED

2,121 SQ FT / 197.0 SQ M

24 desks / 2 meeting rooms / 3 breakout spaces / kitchenette + staff area

High-quality office space, positioned in the creative district of Shoreditch.