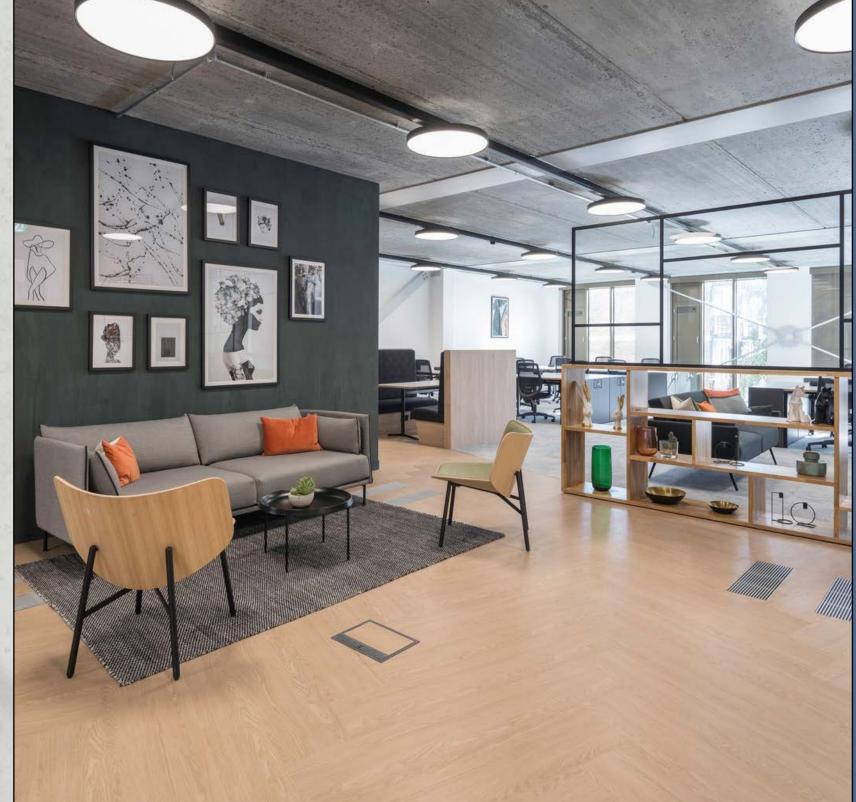

#### FULLY FITTED & FURNISHED

2,121 SQ FT / 197.0 SQ M

24 desks / 2 meeting rooms / 3 breakout spaces / kitchenette + staff area

High-quality office space, positioned in the creative district of Shoreditch.